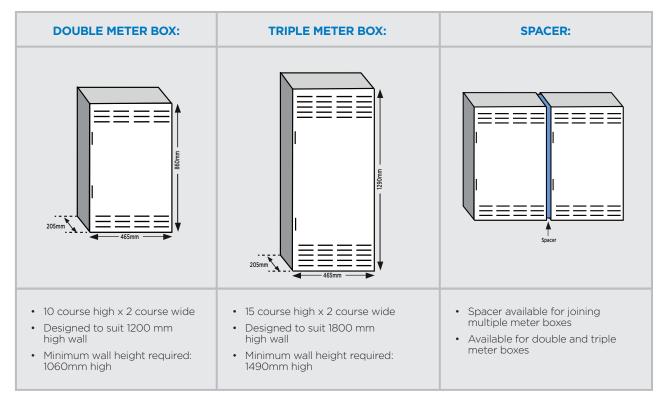

## **FEATURES**

- Self contained units for two or three standard AL8 meters
- Section 2017 Material: Galvanised Sheet Steel
- Spacer available for joining multiple meter boxes
- Face mounted to suit single screen wall construction, or
- Standard meter box installation to suit double cavity walls

## **MOUNTING SPECIFICATIONS:**

Double and Triple Meter Box