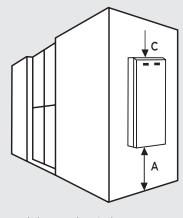

## **MOUNTING SPECIFICATIONS:**

Double and Triple Meter Box

### Dimension A - Must be no less than 200mm

**Dimension C** - The front of the box **must** be no less than **125mm** from the face brickwork if the box is partially recessed into a wall

Installation as per ATCO Gas Australia Meter Box Location Handbook