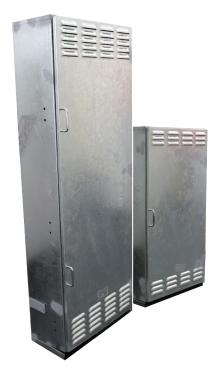

# MULTI-UNIT METER BOXES The space saving solution for multi-dwelling properties

Multi-Unit Meter Boxes provide space and installation cost savings for residential and light commercial applications. The multi-unit gas meter-boxes have been specifically designed for space challenged building sites, like small apartment blocks and town houses. Different size meter boxes are available to suit a range of on-site requirements.

## **FEATURES**

- Self contained units for two or three standard AL8 meters
- Section 2017 Material: Galvanised Sheet Steel
- Spacer available for joining multiple meter boxes
- Face mounted to suit single screen wall construction, or
- Standard meter box installation to suit double cavity walls