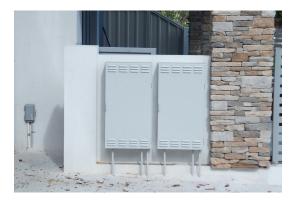

# MULTI-UNIT METER BOXES The space saving solution for multi-dwelling properties

Multi-Unit Meter Boxes provide space and installation cost savings for residential and light commercial applications. The multi-unit gas meter-boxes have been specifically designed for space challenged building sites, like small apartment blocks and town houses. Different size meter boxes are available to suit a range of on-site requirements.

## **FEATURES**

- Self contained units for two or three standard AL8 meters
- Section 2017 Material: Galvanised Sheet Steel
- Spacer available for joining multiple meter boxes
- Face mounted to suit single screen wall construction, or
- Standard meter box installation to suit double cavity walls