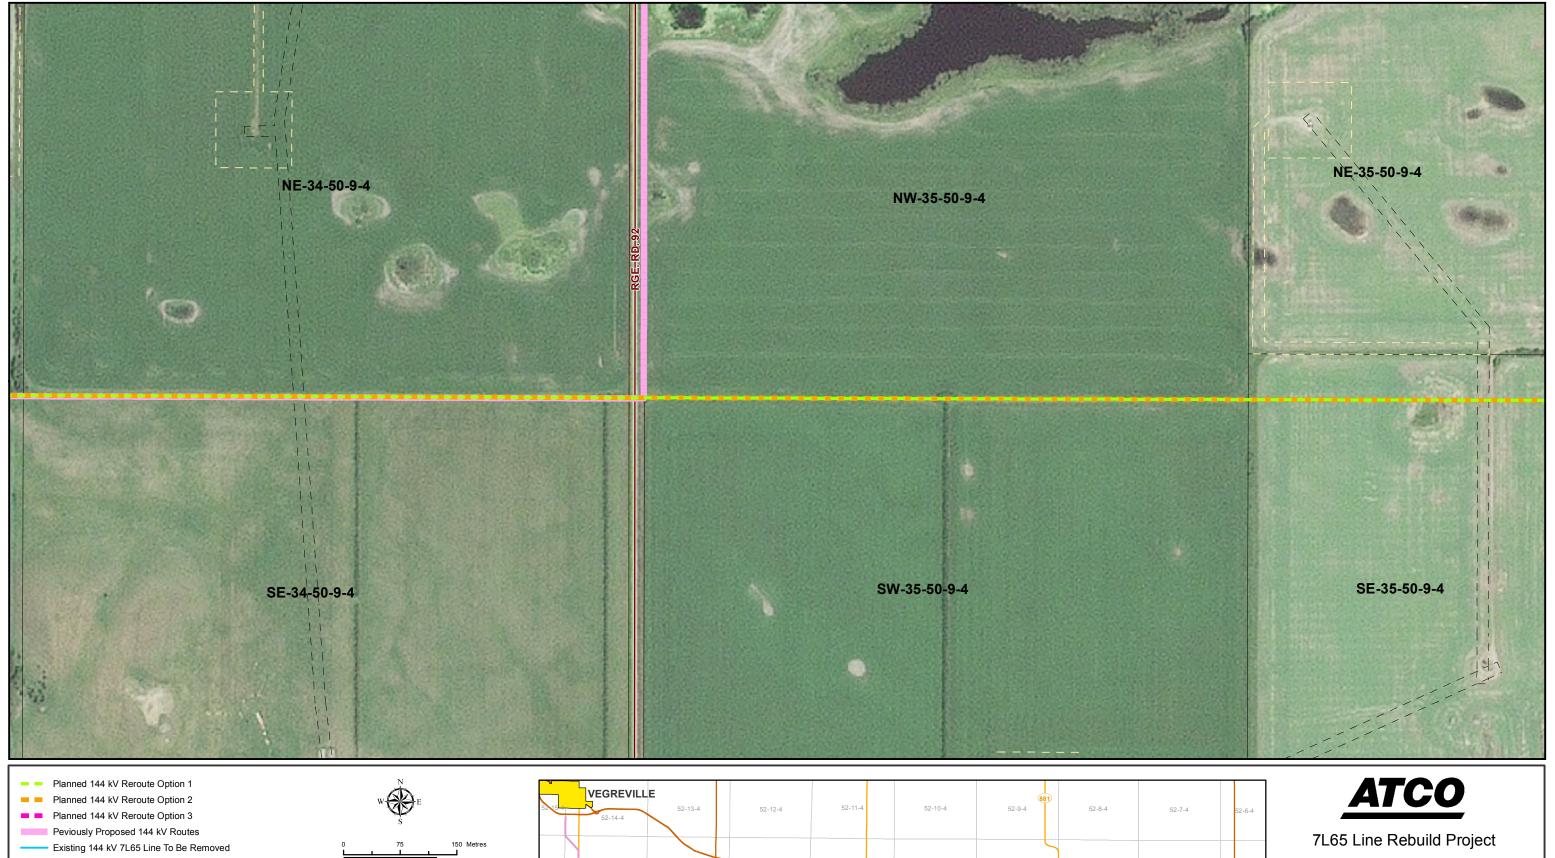

----- Existing Access Road

Residence

— Existing Easement R/W

#### CREDIT NOTES

Alberta Data Partnerships, Government of Alberta, Government of Canada, IHS Markit Imagery: ©2017 Airbus Defence and Space, Licensed by Planet Labs Geomatics Corp., geomatics, planet.com

## NOTES: - Only facilities in the vicinity of the project are shown. - Several routes are shown, but only one will be built.

This map is the property of ATCO. This map is not intended to be used in place of Alberta One Call.

Always practice extreme caution when near power lines!