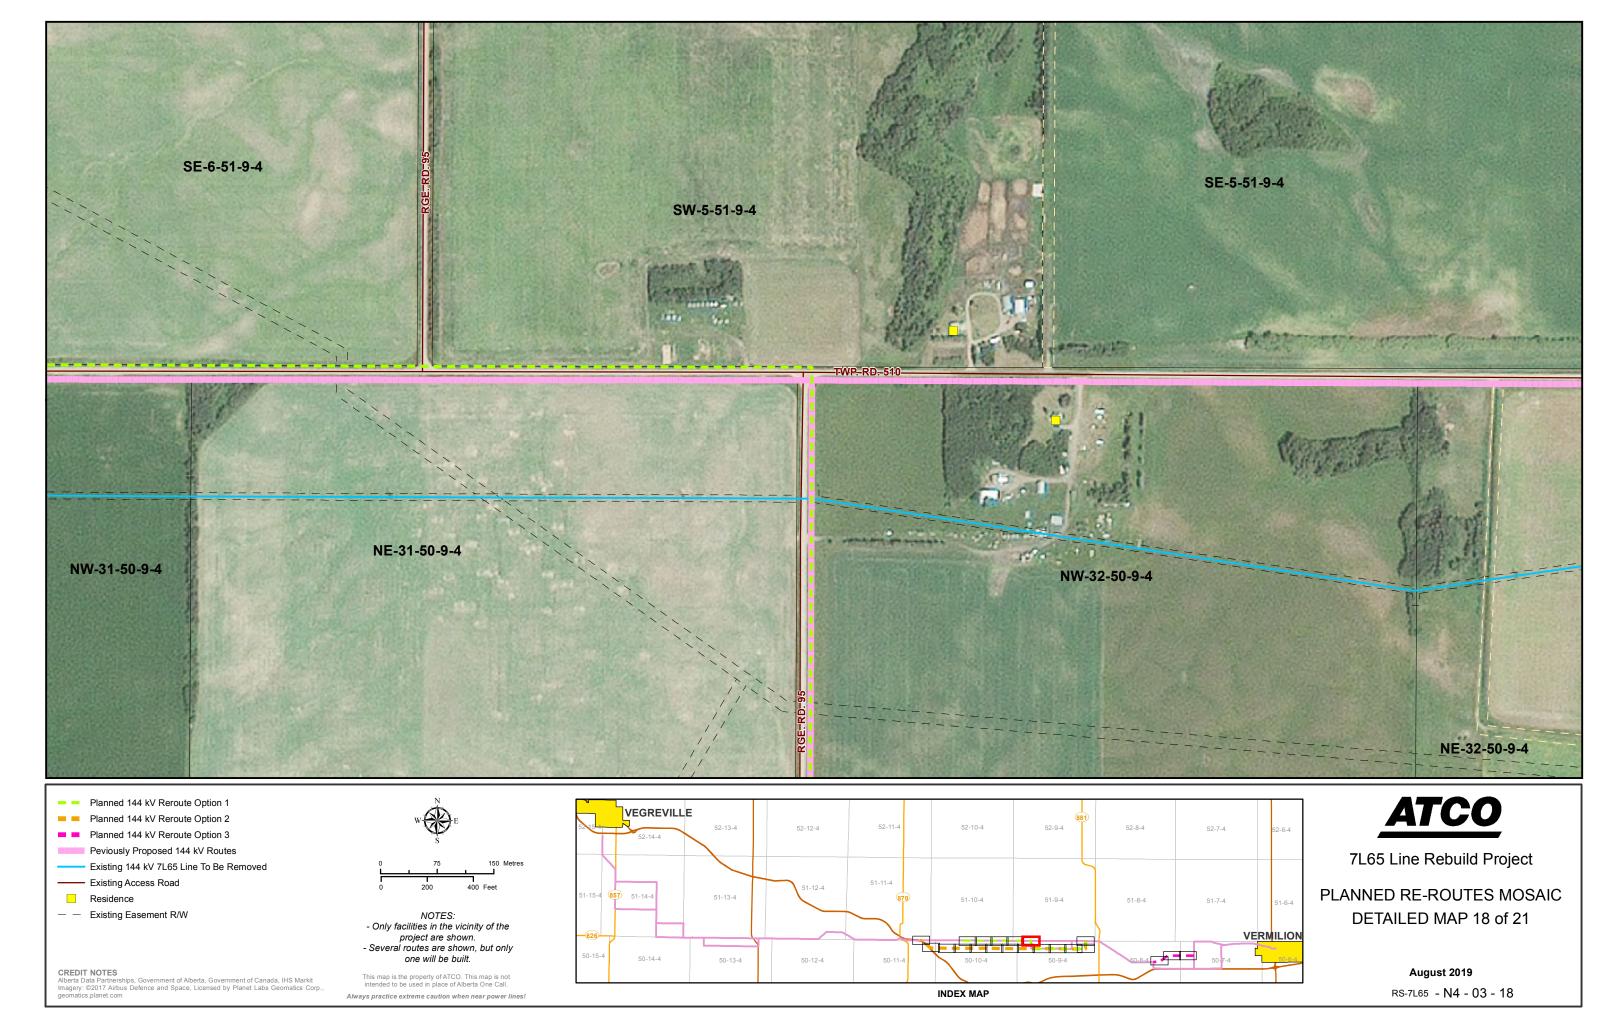

PLANNED RE-ROUTES MOSAIC DETAILED MAP 11 of 21

August 2019

— Existing Easement R/W

CREDIT NOTES

# NOTES: - Only facilities in the vicinity of the project are shown. - Several routes are shown, but only one will be built.

This map is the property of ATCO. This map is not intended to be used in place of Alberta One Call. Always practice extreme caution when near power lines!

**ATCO** 

7L65 Line Rebuild Project

PLANNED RE-ROUTES MOSAIC DETAILED MAP 12 of 21

August 2019

— Existing Easement R/W

CREDIT NOTES Alberta Data Partnerships, Government of Alberta, Government of Canada, IHS Markit Imagery: ©2017 Airbus Defence and Space, Licensed by Planet Labs Geomatics Corp., geomatics, planet.com