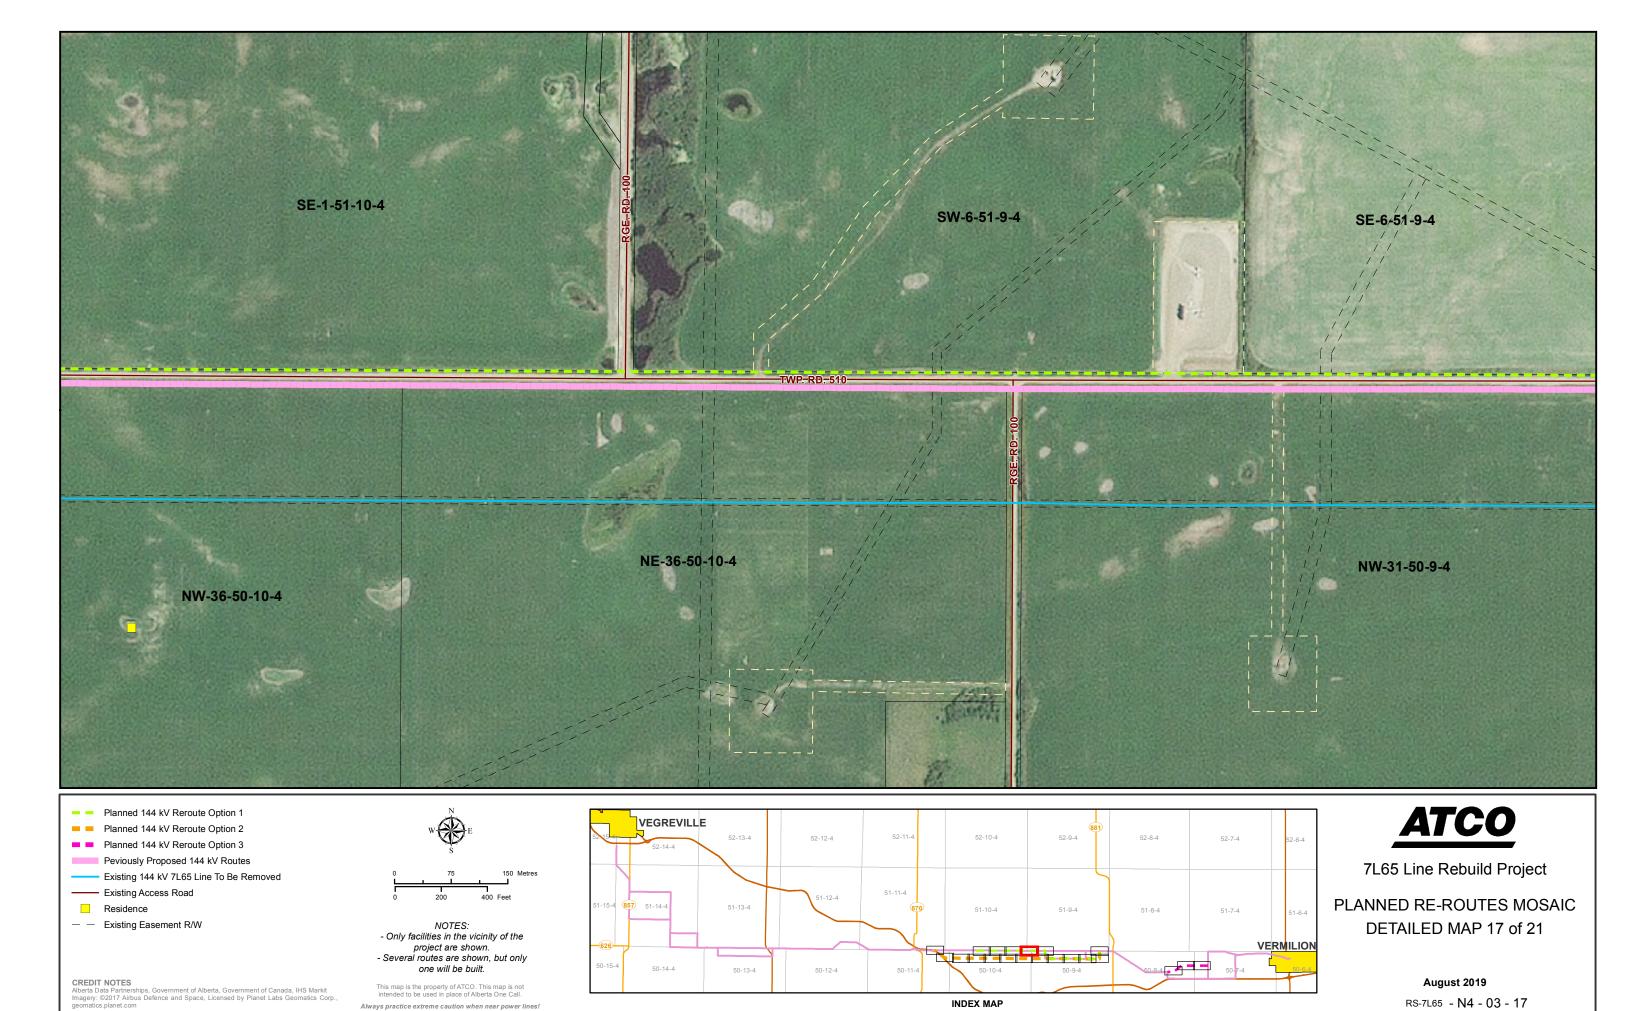

7L65 Line Rebuild Project

PLANNED RE-ROUTES MOSAIC DETAILED MAP 10 of 21

August 2019

----- Existing Access Road Residence — Existing Easement R/W

CREDIT NOTES Alberta Data Partnerships, Government of Alberta, Government of Canada, IHS Markit Imagery: ©2017 Airbus Defence and Space, Licensed by Planet Labs Geomatics Corp. geomatics, planet.com

NOTES:
- Only facilities in the vicinity of the project are shown. - Several routes are shown, but only one will be built.

This map is the property of ATCO. This map is not intended to be used in place of Alberta One Call. Always practice extreme caution when near power lines!