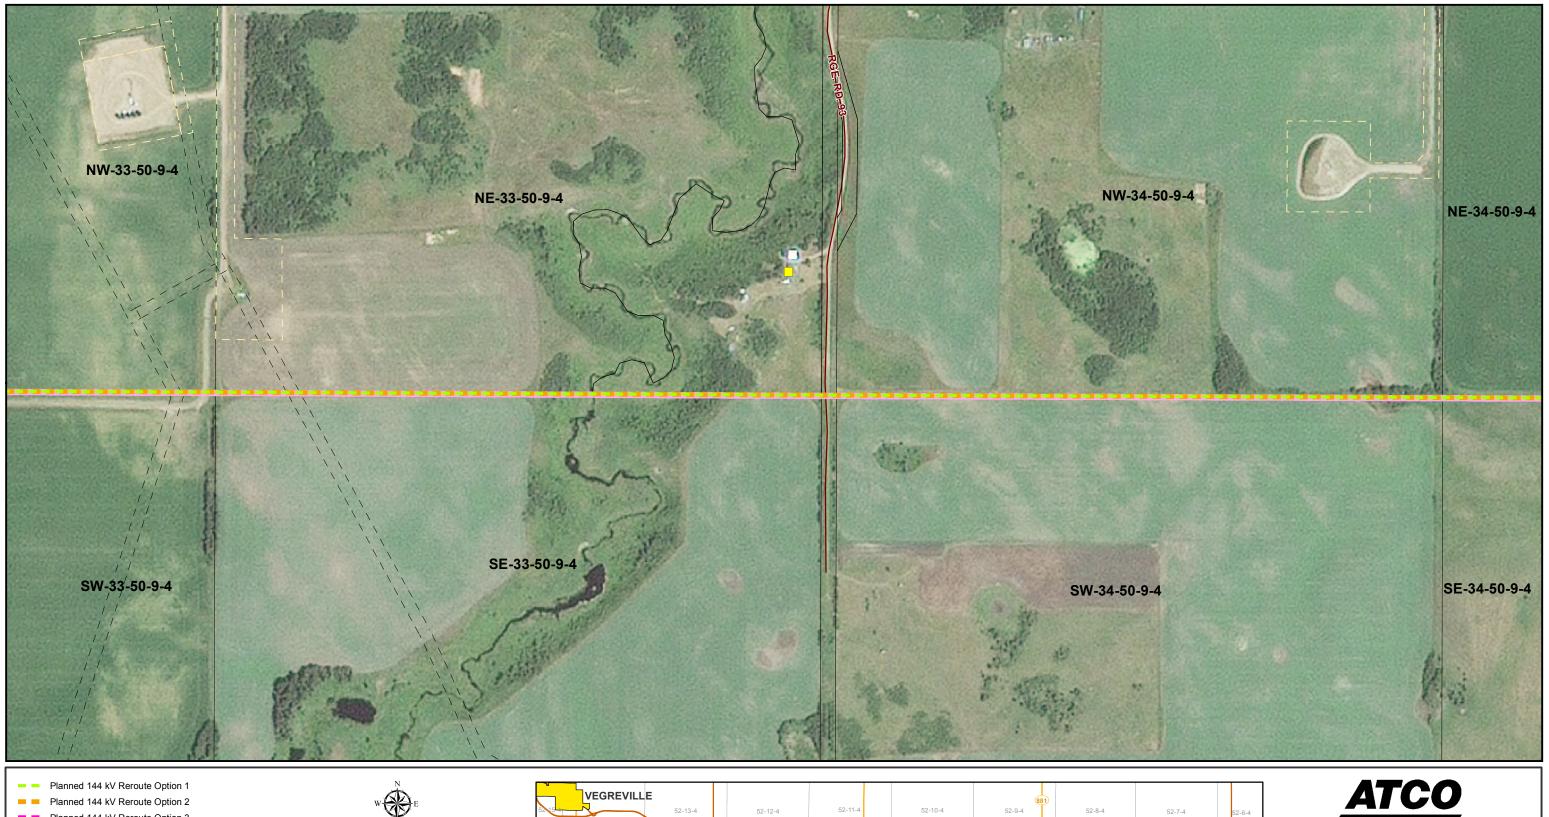

— Existing Easement R/W

#### CREDIT NOTES

Alberta Data Partnerships, Government of Alberta, Government of Canada, IHS Markit Imagery: ©2017 Airbus Defence and Space, Licensed by Planet Labs Geomatics Corp. geomatics, planet.com

## NOTES: - Only facilities in the vicinity of the project are shown. - Several routes are shown, but only one will be built.

This map is the property of ATCO. This map is not intended to be used in place of Alberta One Call. Always practice extreme caution when near power lines!

7L65 Line Rebuild Project

PLANNED RE-ROUTES MOSAIC DETAILED MAP 1 of 21

August 2019

CREDIT NOTES

Residence

----- Existing Access Road NOTES:
- Only facilities in the vicinity of the

project are shown.

- Several routes are shown, but only one will be built.

This map is the property of ATCO. This map is not intended to be used in place of Alberta One Call. Always practice extreme caution when near power lines!