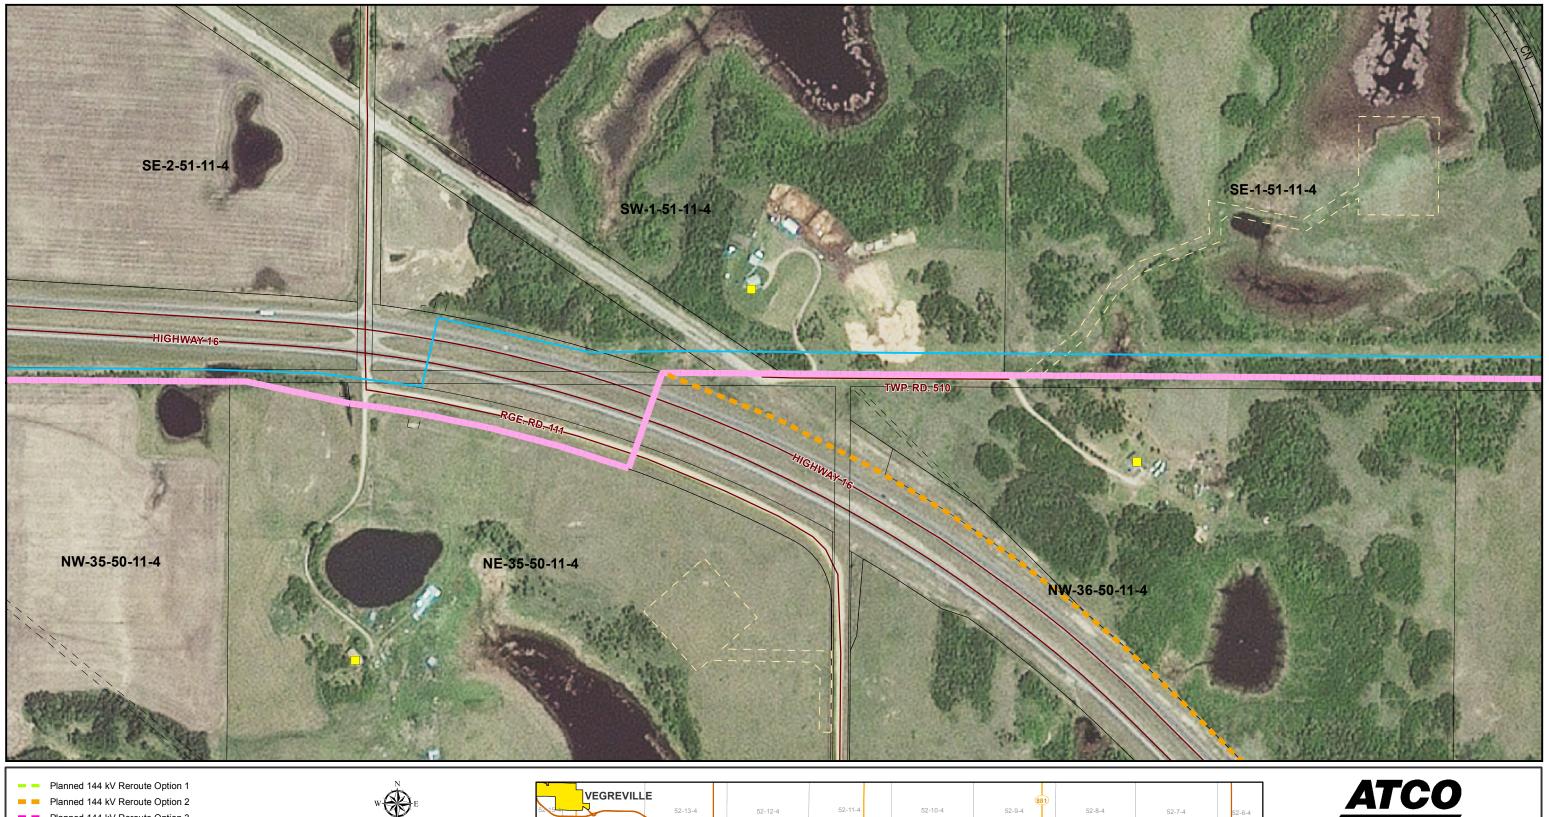

7L65 Line Rebuild Project

PLANNED RE-ROUTES MOSAIC DETAILED MAP 1 of 21

August 2019

CREDIT NOTES

Residence

----- Existing Access Road NOTES:
- Only facilities in the vicinity of the

project are shown.

- Several routes are shown, but only one will be built.

## NOTES: - Only facilities in the vicinity of the project are shown. - Several routes are shown, but only one will be built.

This map is the property of ATCO. This map is not intended to be used in place of Alberta One Call. Always practice extreme caution when near power lines!

This map is the property of ATCO. This map is not intended to be used in place of Alberta One Call. Always practice extreme caution when near power lines!