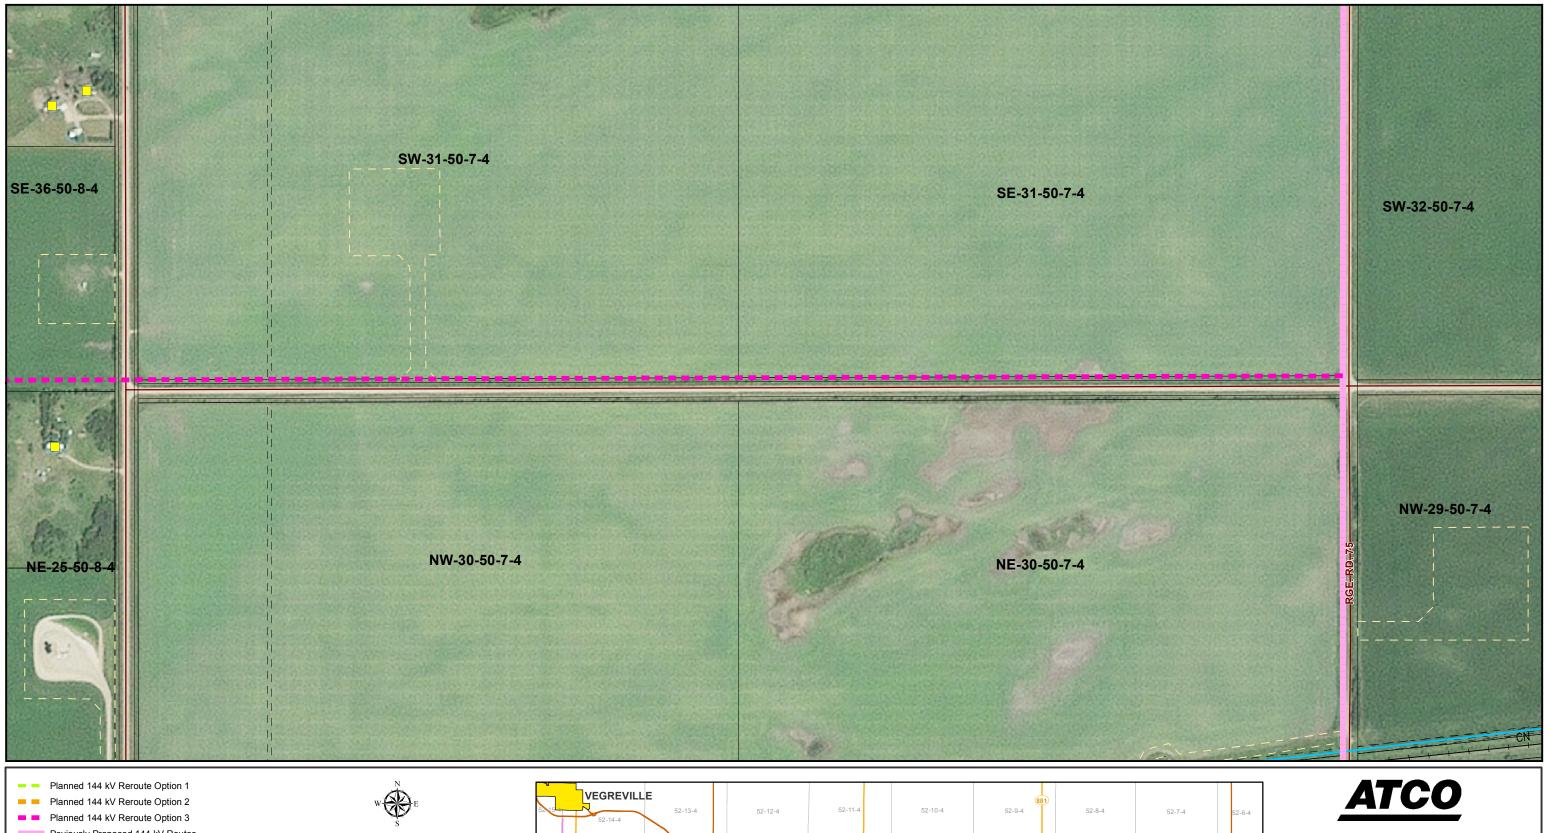

### 51-13-4 51-8-4 51-7-4 VERMILION 50-14-4 50-13-4 50-12-4 INDEX MAP

PLANNED RE-ROUTES MOSAIC **DETAILED MAP 2 of 21** 

August 2019

Planned 144 kV Reroute Option 3

Peviously Proposed 144 kV Routes

Existing 144 kV 7L65 Line To Be Removed

----- Existing Access Road

Residence

— Existing Easement R/W

#### CREDIT NOTES

Alberta Data Partnerships, Government of Alberta, Government of Canada, IHS Markit Imagery: ©2017 Airbus Defence and Space, Licensed by Planet Labs Geomatics Corp., geomatics, planet.com

## NOTES: - Only facilities in the vicinity of the project are shown. - Several routes are shown, but only one will be built.

This map is the property of ATCO. This map is not intended to be used in place of Alberta One Call.

Always practice extreme caution when near power lines!