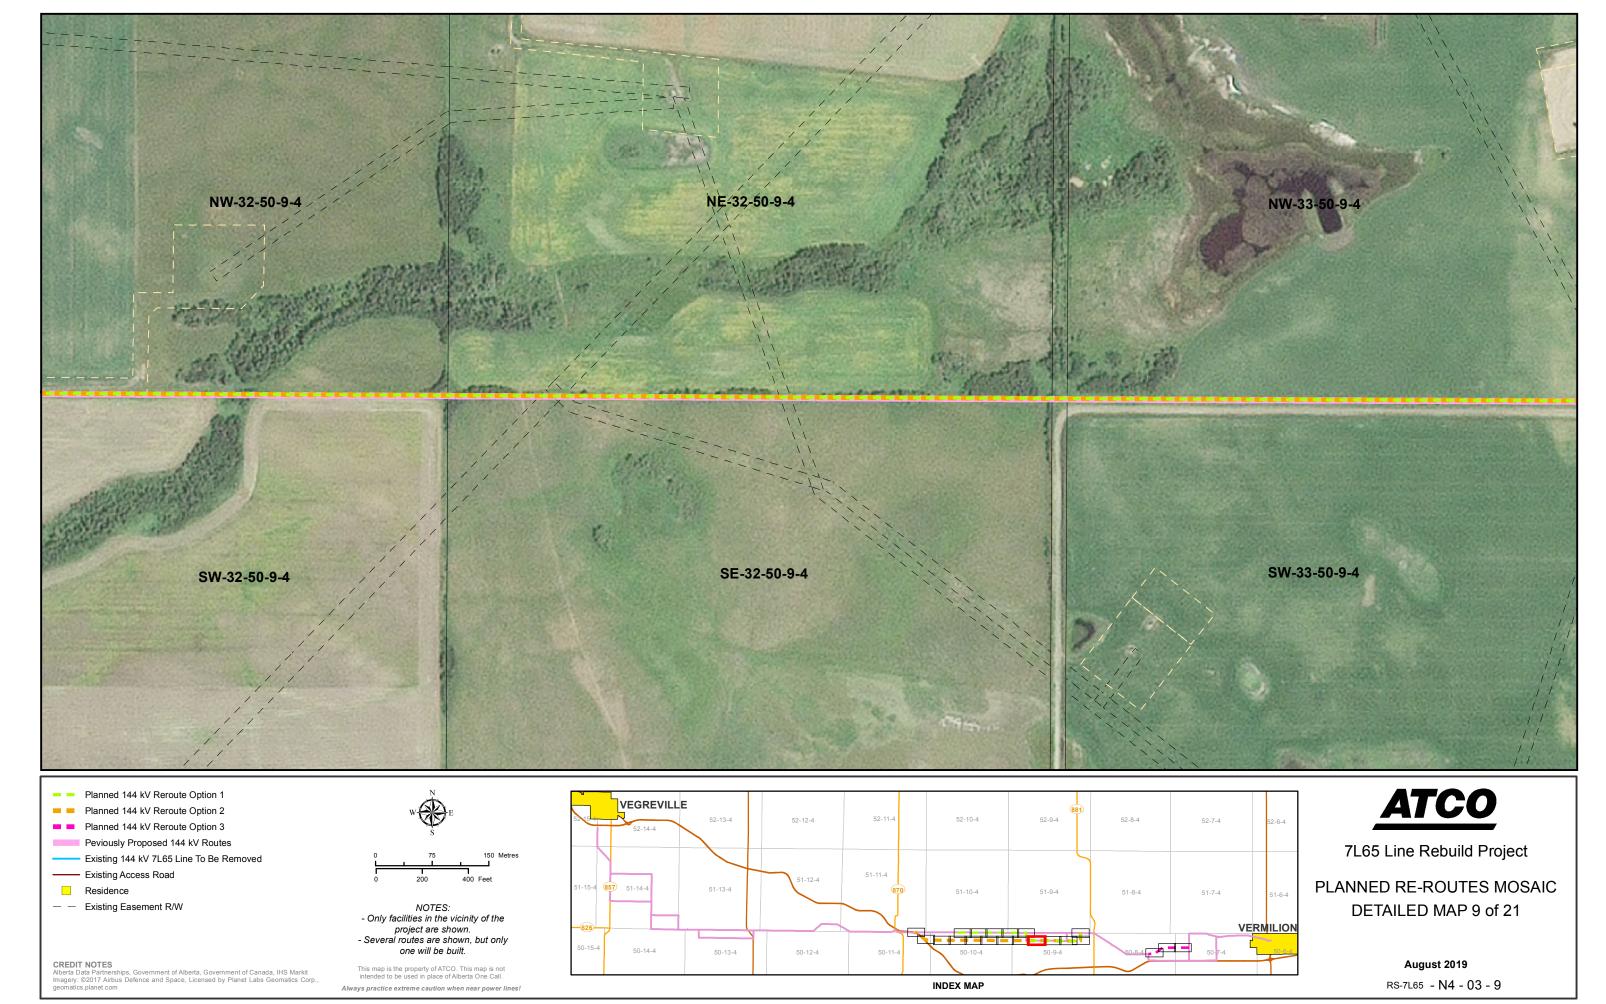

7L65 Line Rebuild Project

PLANNED RE-ROUTES MOSAIC DETAILED MAP 10 of 21

August 2019

----- Existing Access Road Residence — Existing Easement R/W

CREDIT NOTES Alberta Data Partnerships, Government of Alberta, Government of Canada, IHS Markit Imagery: ©2017 Airbus Defence and Space, Licensed by Planet Labs Geomatics Corp. geomatics, planet.com

NOTES:
- Only facilities in the vicinity of the project are shown. - Several routes are shown, but only one will be built.

This map is the property of ATCO. This map is not intended to be used in place of Alberta One Call. Always practice extreme caution when near power lines!