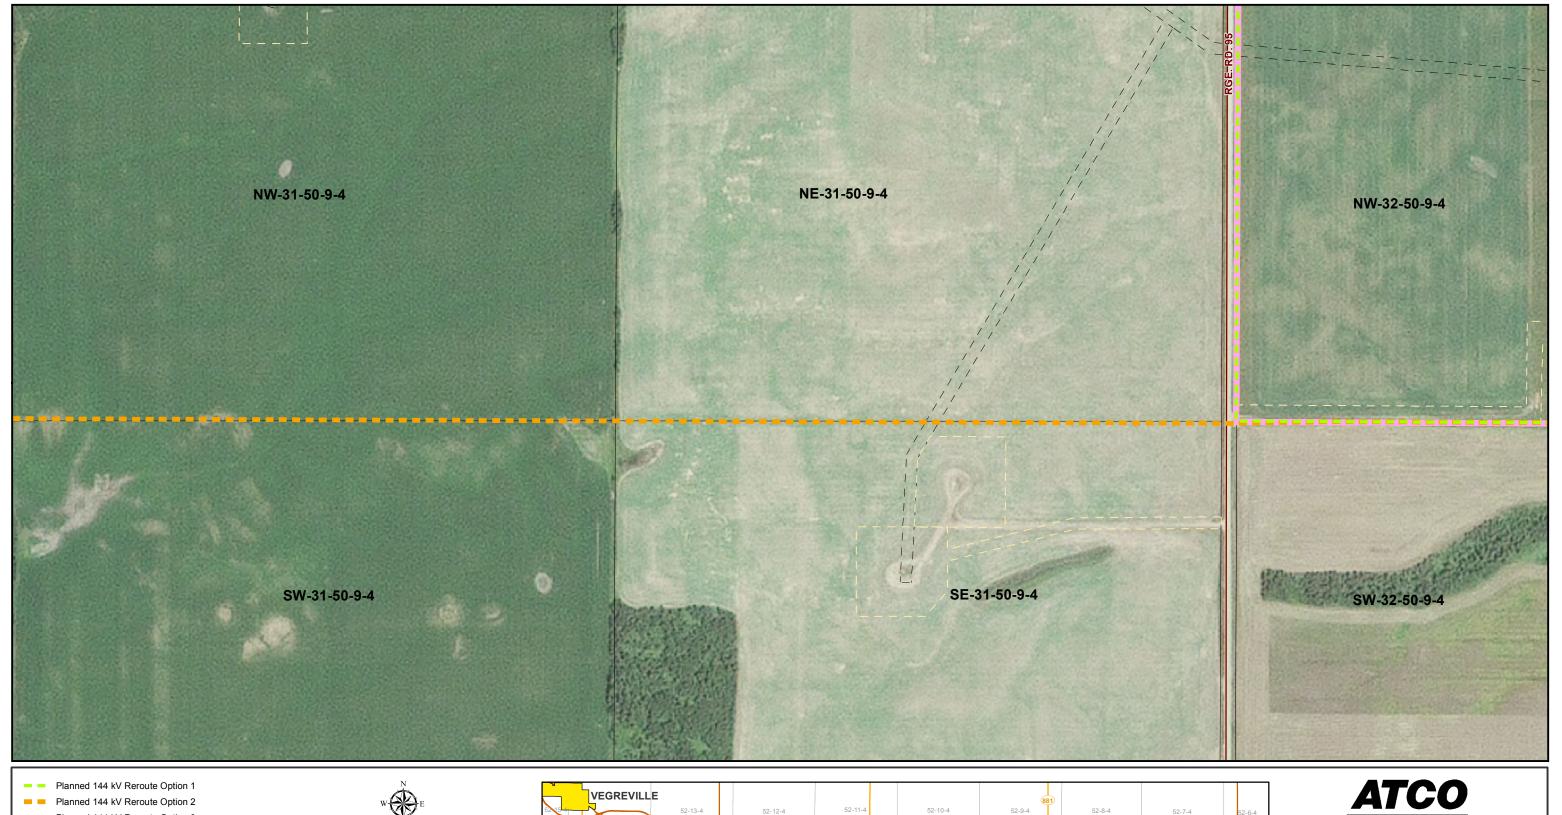

This map is the property of ATCO. This map is not intended to be used in place of Alberta One Call. Always practice extreme caution when near power lines!

7L65 Line Rebuild Project

PLANNED RE-ROUTES MOSAIC **DETAILED MAP 8 of 21** 

August 2019

CREDIT NOTES

NOTES:
- Only facilities in the vicinity of the project are shown.
- Several routes are shown, but only one will be built.

This map is the property of ATCO. This map is not intended to be used in place of Alberta One Call. Always practice extreme caution when near power lines!