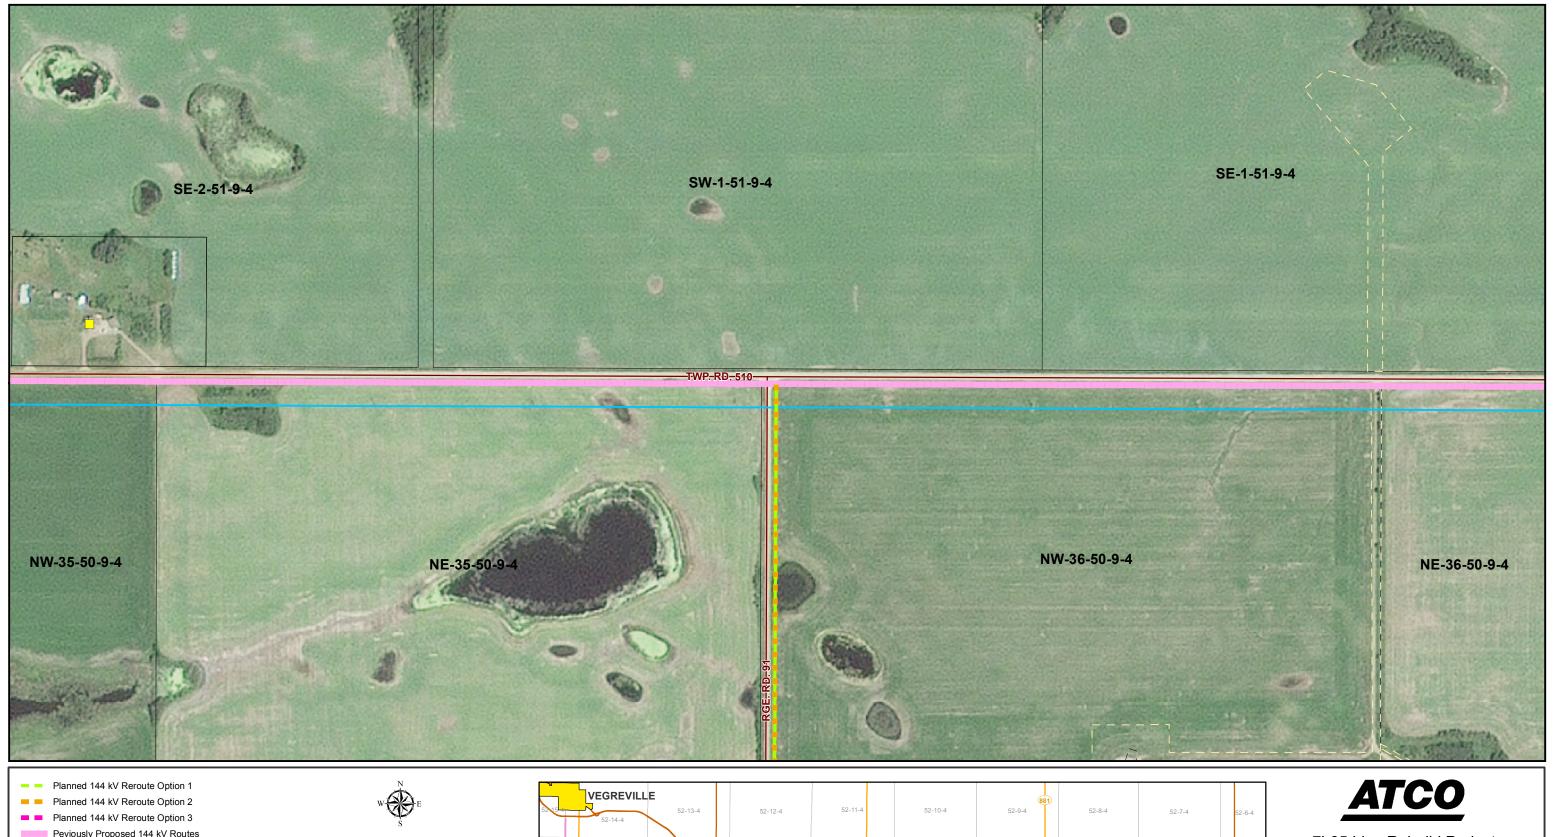

7L65 Line Rebuild Project

PLANNED RE-ROUTES MOSAIC DETAILED MAP 1 of 21

August 2019

CREDIT NOTES

Residence

----- Existing Access Road NOTES:
- Only facilities in the vicinity of the

project are shown.

- Several routes are shown, but only one will be built.

This map is the property of ATCO. This map is not intended to be used in place of Alberta One Call. Always practice extreme caution when near power lines!

## NOTES: - Only facilities in the vicinity of the project are shown. - Several routes are shown, but only one will be built.

This map is the property of ATCO. This map is not intended to be used in place of Alberta One Call. Always practice extreme caution when near power lines!

#### CREDIT NOTES

Alberta Data Partnerships, Government of Alberta, Government of Canada, IHS Markit Imagery: ©2017 Airbus Defence and Space, Licensed by Planet Labs Geomatics Corp. geomatics, planet.com