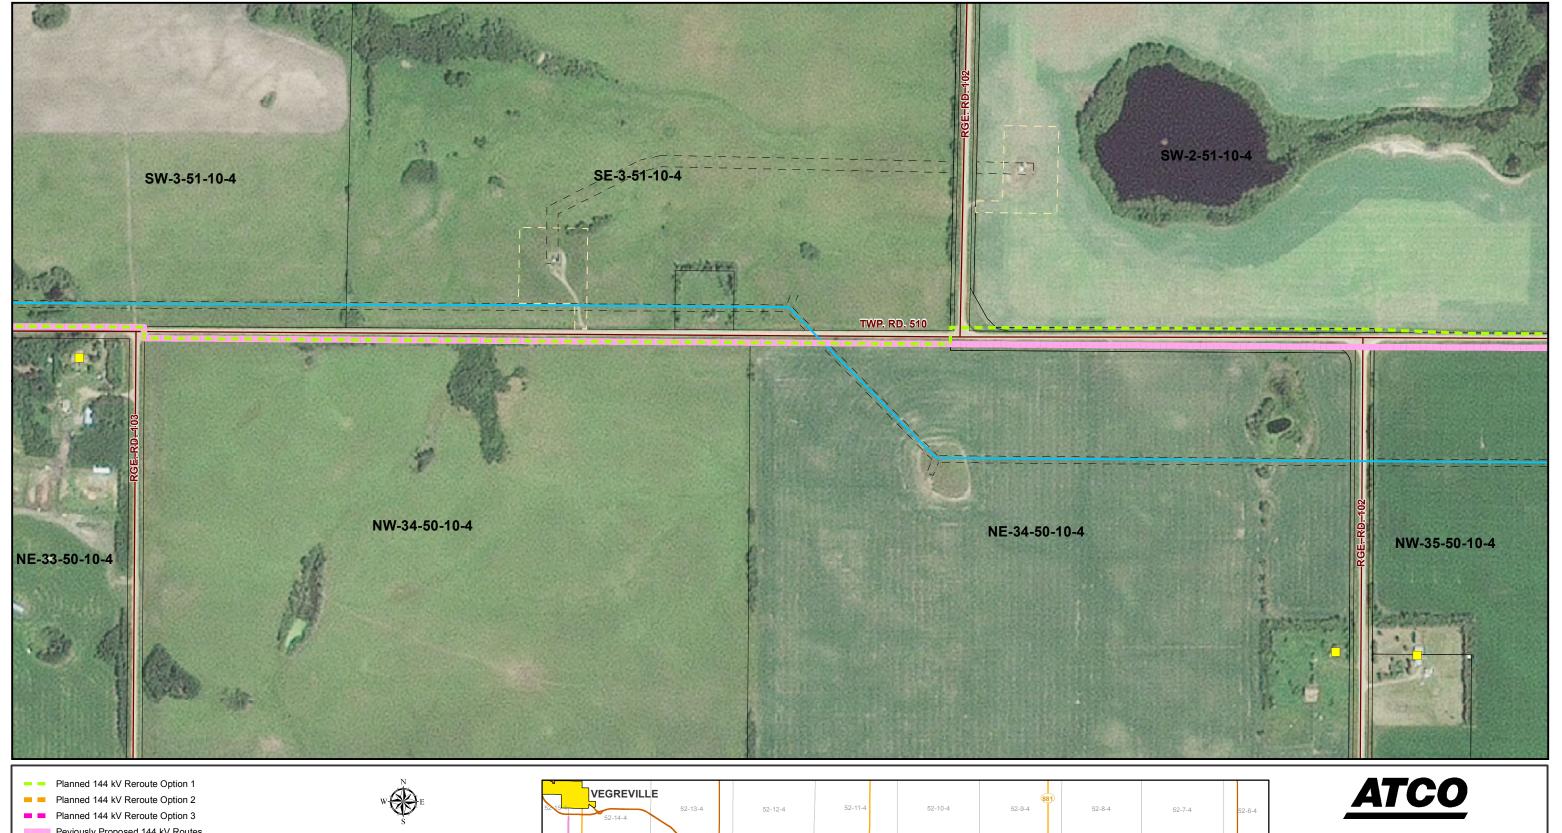

7L65 Line Rebuild Project

PLANNED RE-ROUTES MOSAIC DETAILED MAP 1 of 21

August 2019

CREDIT NOTES

Residence

----- Existing Access Road NOTES:
- Only facilities in the vicinity of the

project are shown.

- Several routes are shown, but only one will be built.

## NOTES: - Only facilities in the vicinity of the project are shown. - Several routes are shown, but only one will be built.

This map is the property of ATCO. This map is not intended to be used in place of Alberta One Call. Always practice extreme caution when near power lines!

This map is the property of ATCO. This map is not intended to be used in place of Alberta One Call. Always practice extreme caution when near power lines!