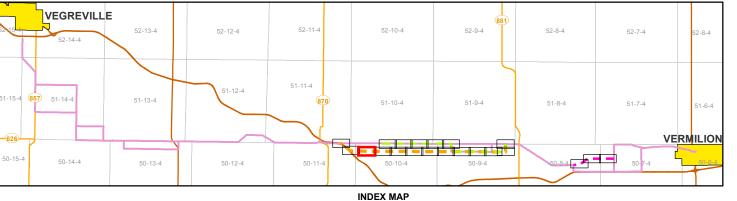

### 51-13-4 51-8-4 51-7-4 VERMILION 50-14-4 50-13-4 50-12-4 INDEX MAP

PLANNED RE-ROUTES MOSAIC **DETAILED MAP 2 of 21** 

August 2019

Planned 144 kV Reroute Option 3

Peviously Proposed 144 kV Routes

Existing 144 kV 7L65 Line To Be Removed