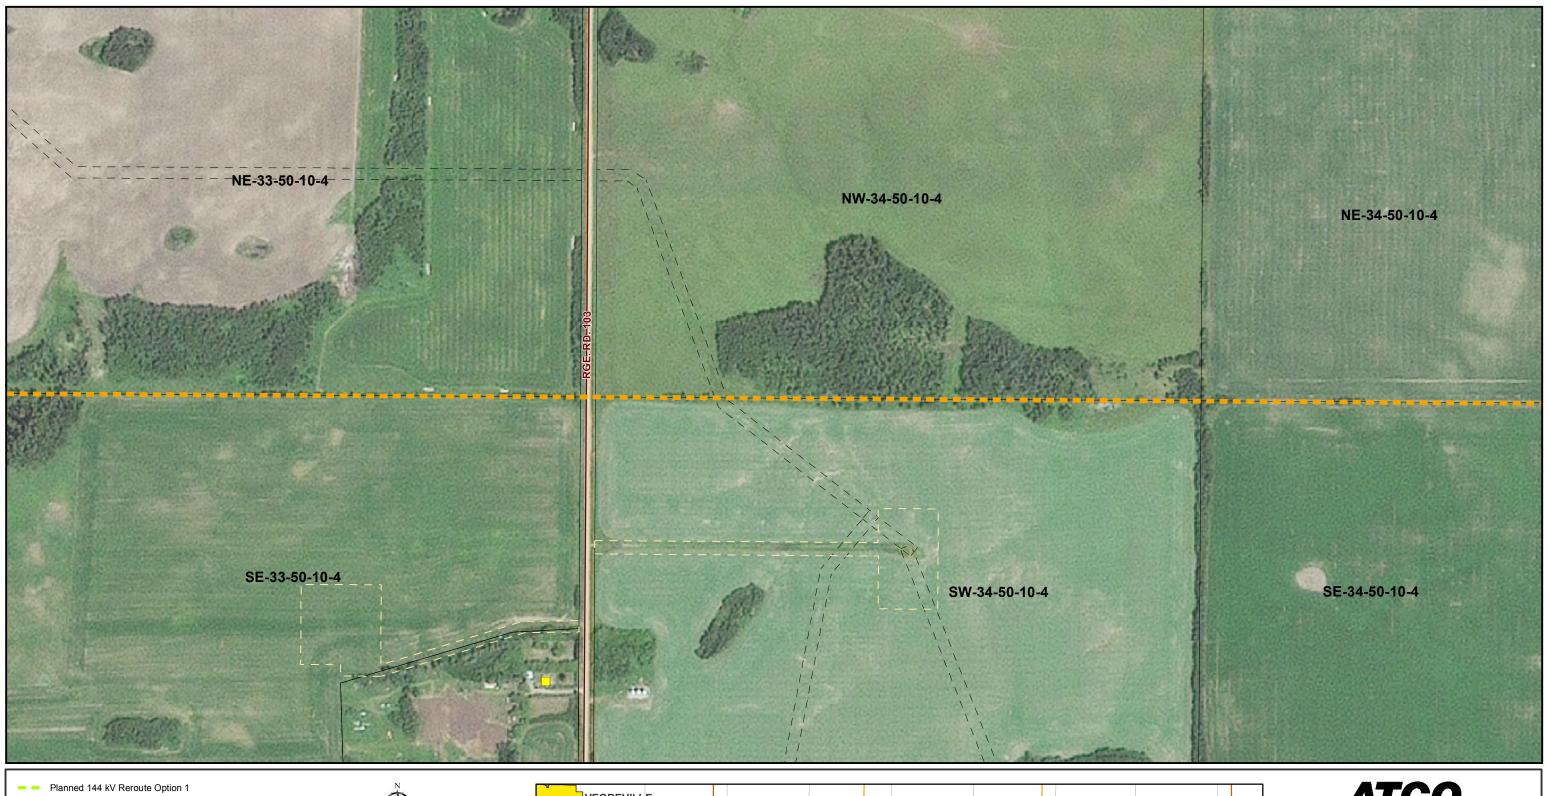

## **ATCO**

7L65 Line Rebuild Project

PLANNED RE-ROUTES MOSAIC DETAILED MAP 3 of 21

August 2019

CREDIT NOTES

0 75 150 Metres

NOTES:
- Only facilities in the vicinity of the project are shown.
- Several routes are shown, but only one will be built.

#### CREDIT NOTES

Alberta Data Partnerships, Government of Alberta, Government of Canada, IHS Markit Imagery: ©2017 Airbus Defence and Space, Licensed by Planet Labs Geomatics Corp., geomatics, planet.com

## NOTES: - Only facilities in the vicinity of the project are shown. - Several routes are shown, but only one will be built.

This map is the property of ATCO. This map is not intended to be used in place of Alberta One Call.