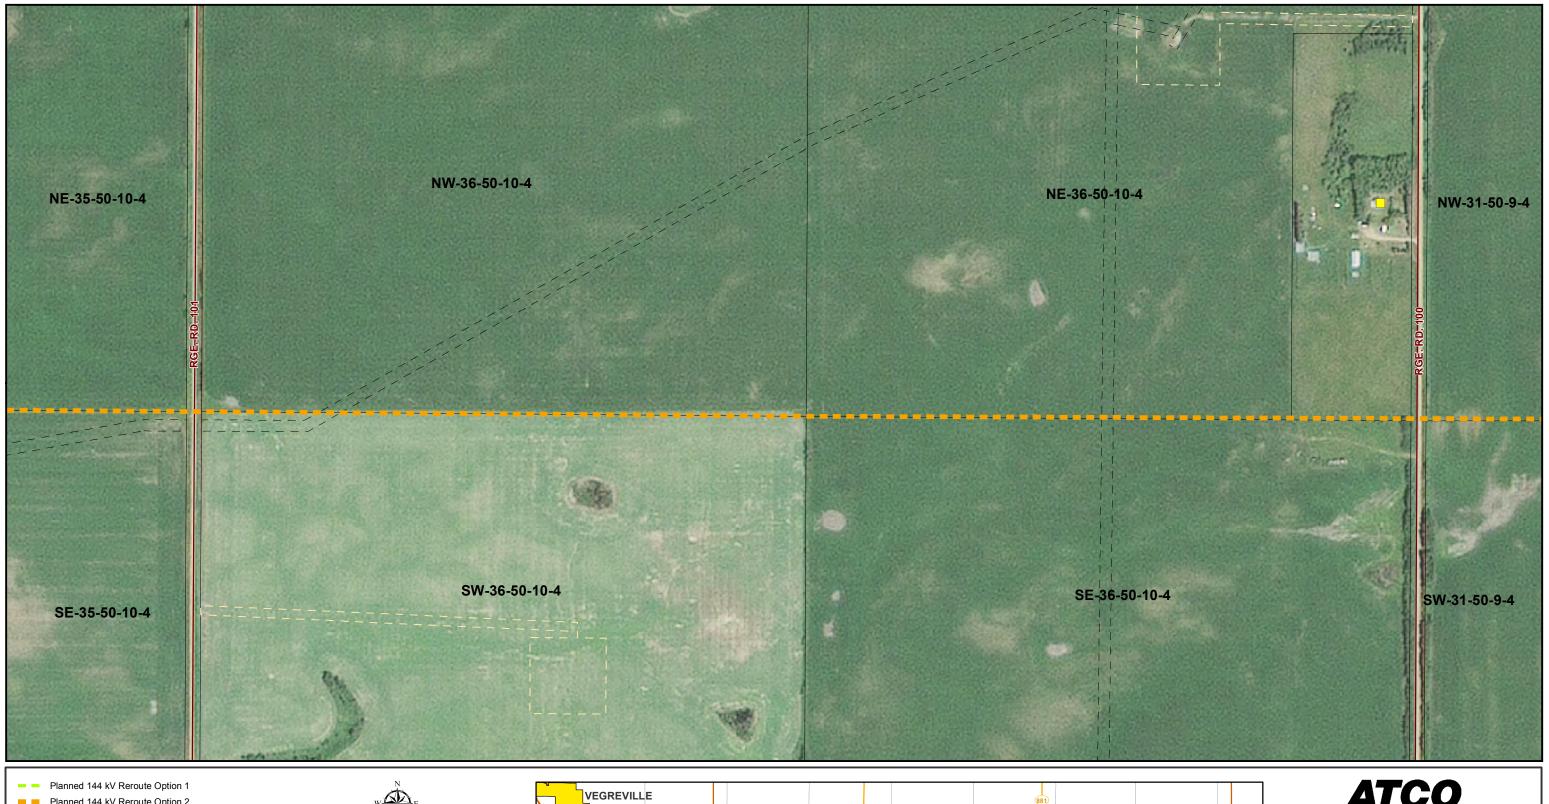

### 51-13-4 51-8-4 51-7-4 VERMILION 50-14-4 50-13-4 50-12-4 INDEX MAP

PLANNED RE-ROUTES MOSAIC **DETAILED MAP 2 of 21** 

August 2019

Planned 144 kV Reroute Option 3

Peviously Proposed 144 kV Routes

Existing 144 kV 7L65 Line To Be Removed

----- Existing Access Road

Residence

— Existing Easement R/W

#### CREDIT NOTES

Alberta Data Partnerships, Government of Alberta, Government of Canada, IHS Markit Imagery: ©2017 Airbus Defence and Space, Licensed by Planet Labs Geomatics Corp., geomatics, planet.com

## NOTES: - Only facilities in the vicinity of the project are shown. - Several routes are shown, but only one will be built.

This map is the property of ATCO. This map is not intended to be used in place of Alberta One Call.

Always practice extreme caution when near power lines!