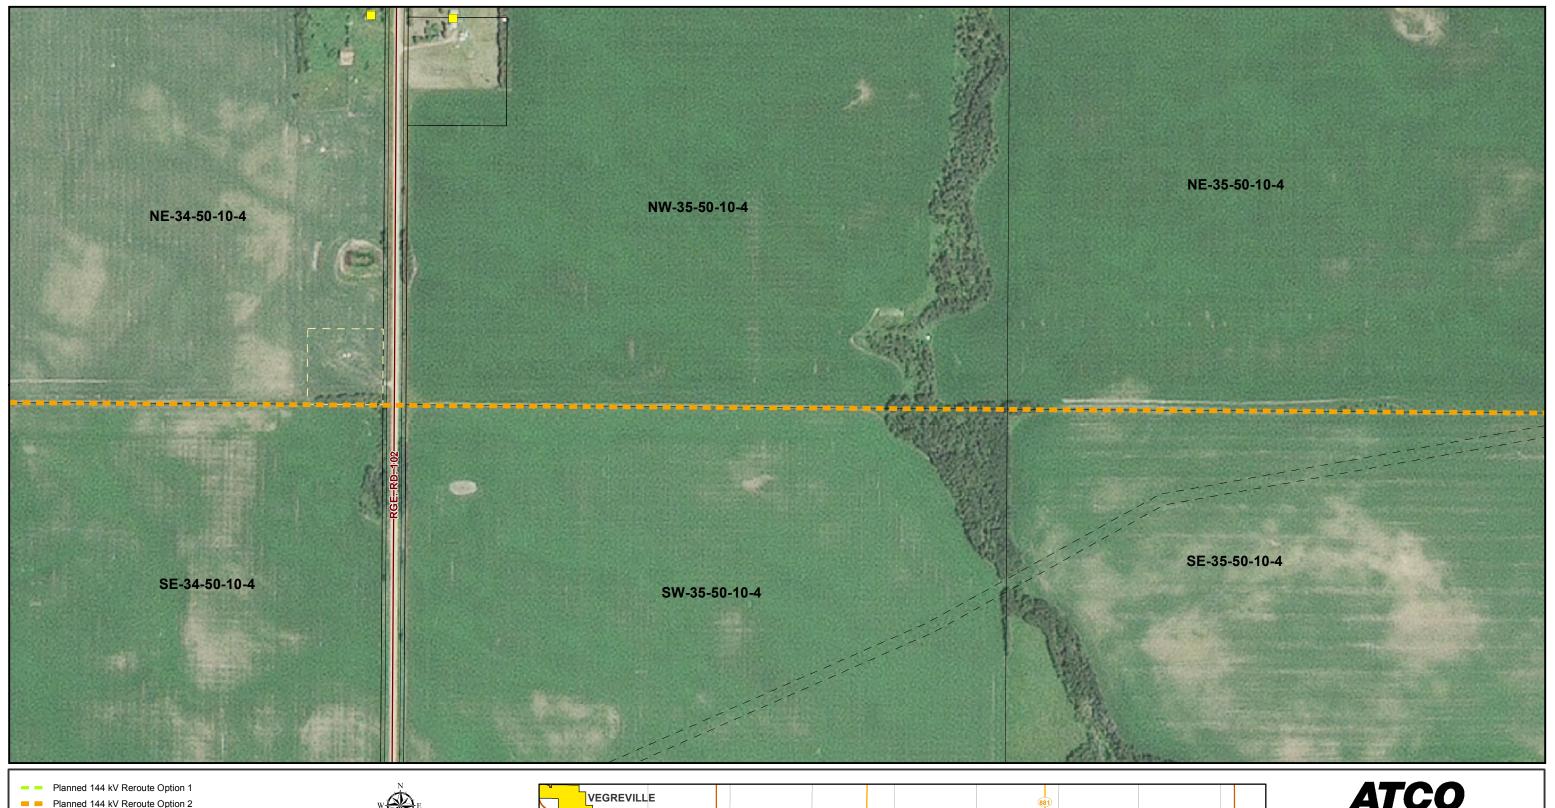

## NOTES: - Only facilities in the vicinity of the project are shown. - Several routes are shown, but only one will be built.

This map is the property of ATCO. This map is not intended to be used in place of Alberta One Call. Always practice extreme caution when near power lines!

7L65 Line Rebuild Project

PLANNED RE-ROUTES MOSAIC DETAILED MAP 1 of 21

August 2019

CREDIT NOTES

Residence

----- Existing Access Road NOTES:
- Only facilities in the vicinity of the

project are shown.

- Several routes are shown, but only one will be built.

This map is the property of ATCO. This map is not intended to be used in place of Alberta One Call. Always practice extreme caution when near power lines!