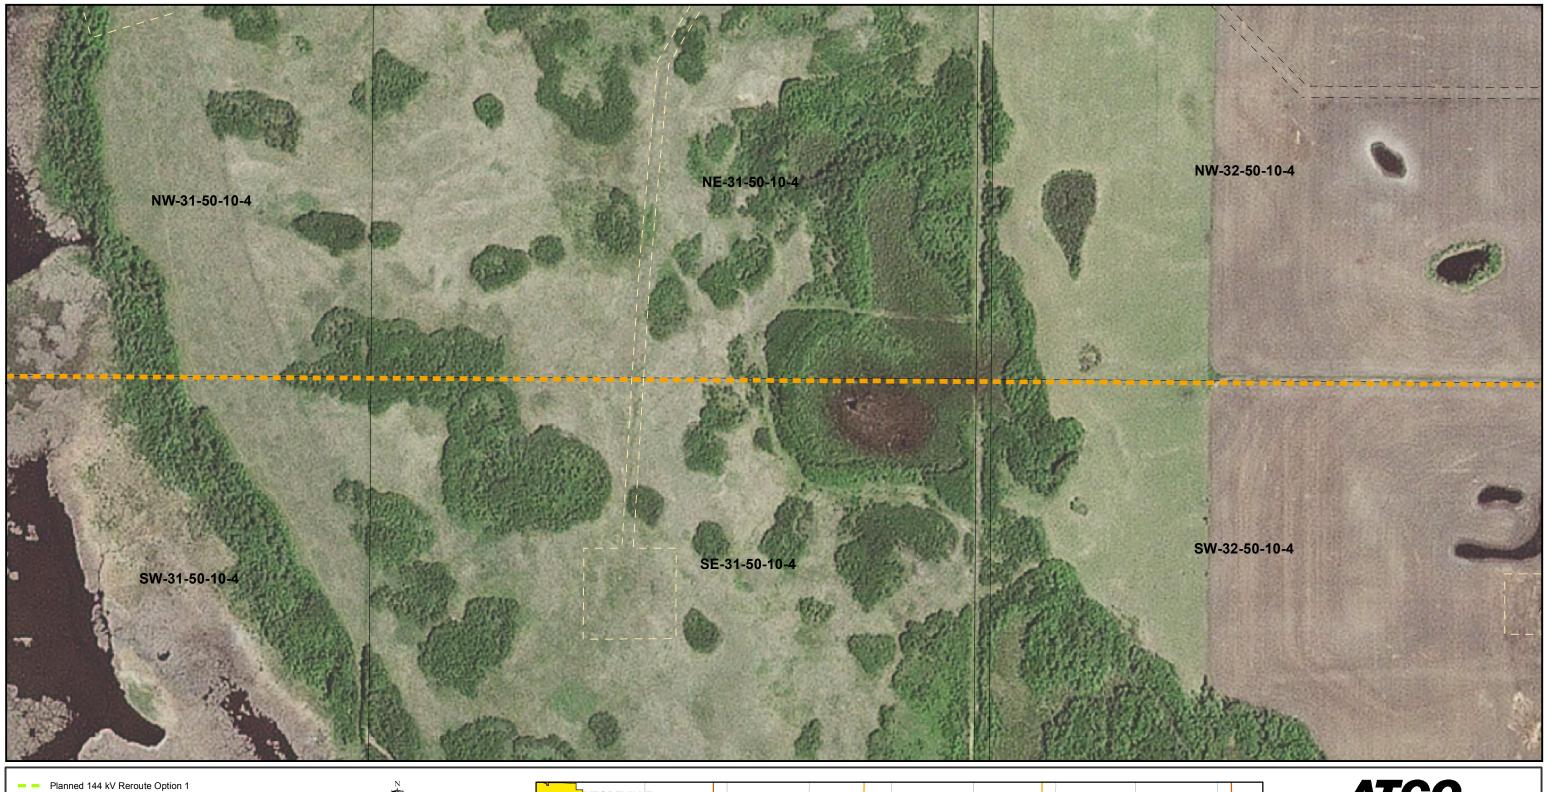

## NOTES: - Only facilities in the vicinity of the project are shown. - Several routes are shown, but only one will be built.

This map is the property of ATCO. This map is not intended to be used in place of Alberta One Call. Always practice extreme caution when near power lines!

7L65 Line Rebuild Project

PLANNED RE-ROUTES MOSAIC DETAILED MAP 1 of 21

August 2019

CREDIT NOTES

Residence

----- Existing Access Road NOTES:
- Only facilities in the vicinity of the

project are shown.

- Several routes are shown, but only one will be built.

This map is the property of ATCO. This map is not intended to be used in place of Alberta One Call. Always practice extreme caution when near power lines!