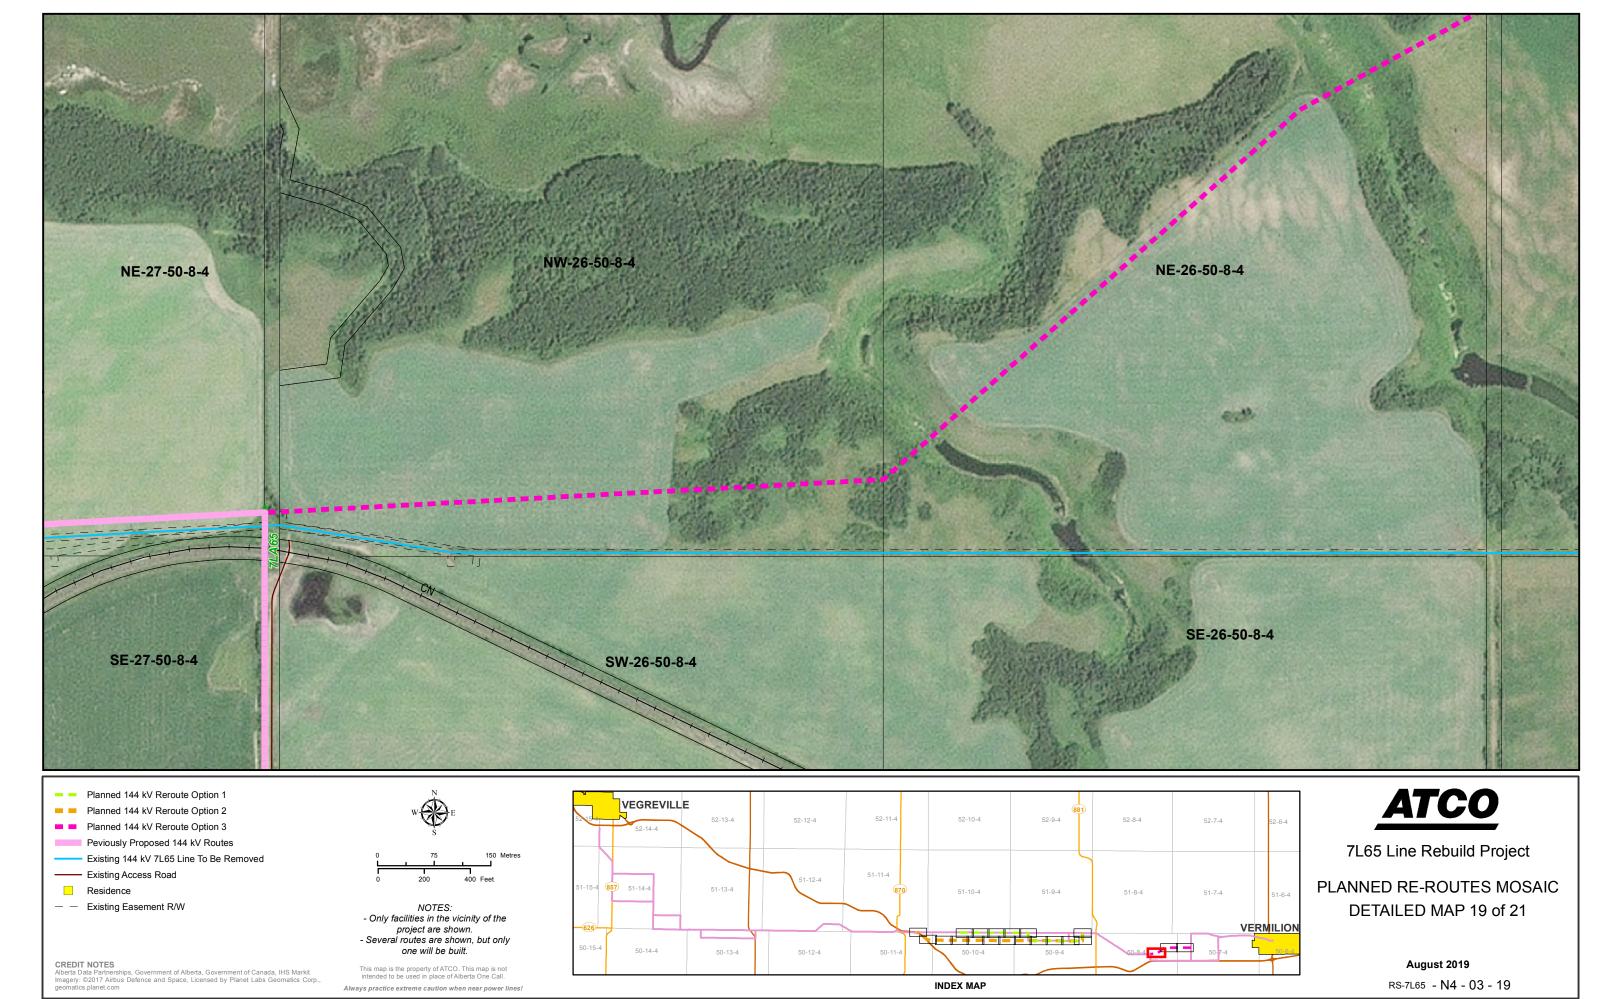

August 2019

J

CREDIT NOTES
Alberta Data Partnerships, Government of Alberta, Government of Canada, IHS Markit Imagery: @2017 Airbus Defence and Space, Licensed by Planet Labs Geomatics Corp. geomatics, planet.com

# NOTES: - Only facilities in the vicinity of the project are shown. - Several routes are shown, but only one will be built.

This map is the property of ATCO. This map is not intended to be used in place of Alberta One Call.

Always practice extreme caution when near power lines!

7L65 Line Rebuild Project

PLANNED RE-ROUTES MOSAIC
DETAILED MAP 16 of 21

August 2019

Cartography By: TF / JG Approved By: LJ File Name: 7L65\_Rebuild\_Reroute\_Mosaic\_Detail