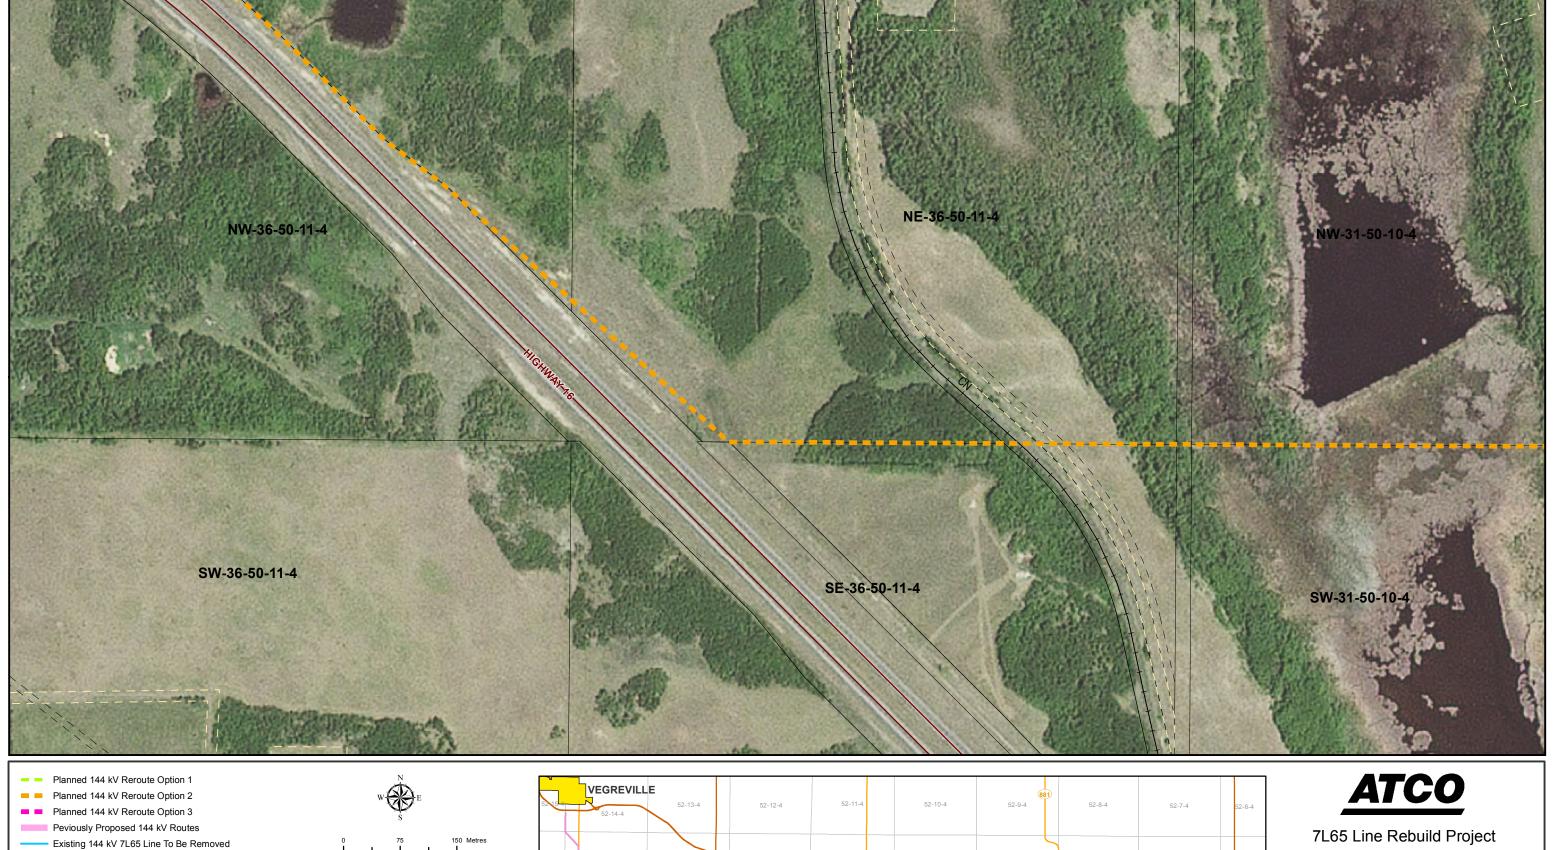

## **ATCO**

7L65 Line Rebuild Project

PLANNED RE-ROUTES MOSAIC DETAILED MAP 3 of 21

August 2019

CREDIT NOTES

0 75 150 Metres

NOTES:
- Only facilities in the vicinity of the project are shown.
- Several routes are shown, but only one will be built.

## NOTES: - Only facilities in the vicinity of the project are shown. - Several routes are shown, but only one will be built.

This map is the property of ATCO. This map is not intended to be used in place of Alberta One Call.

This map is the property of ATCO. This map is not intended to be used in place of Alberta One Call.

Always practice extreme caution when near power lines!

**ATCO** 

7L65 Line Rebuild Project

PLANNED RE-ROUTES MOSAIC DETAILED MAP 4 of 21