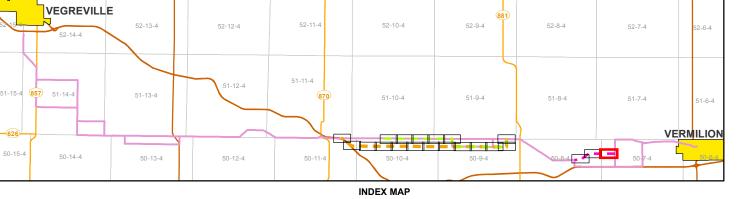

## NOTES: - Only facilities in the vicinity of the project are shown. - Several routes are shown, but only one will be built.

This map is the property of ATCO. This map is not intended to be used in place of Alberta One Call. Always practice extreme caution when near power lines!

7L65 Line Rebuild Project

PLANNED RE-ROUTES MOSAIC DETAILED MAP 1 of 21

August 2019

CREDIT NOTES

Residence

----- Existing Access Road NOTES:
- Only facilities in the vicinity of the

project are shown.

- Several routes are shown, but only one will be built.