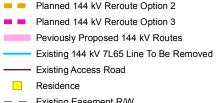

### 51-13-4 51-8-4 51-7-4 VERMILION 50-14-4 50-13-4 50-12-4 INDEX MAP

PLANNED RE-ROUTES MOSAIC **DETAILED MAP 2 of 21** 

August 2019

Planned 144 kV Reroute Option 3

Peviously Proposed 144 kV Routes

Existing 144 kV 7L65 Line To Be Removed

----- Existing Access Road

Residence

— Existing Easement R/W

#### CREDIT NOTES

Alberta Data Partnerships, Government of Alberta, Government of Canada, IHS Markit Imagery: ©2017 Airbus Defence and Space, Licensed by Planet Labs Geomatics Corp., geomatics, planet.com

## NOTES: - Only facilities in the vicinity of the project are shown. - Several routes are shown, but only one will be built.

This map is the property of ATCO. This map is not intended to be used in place of Alberta One Call.

Always practice extreme caution when near power lines!