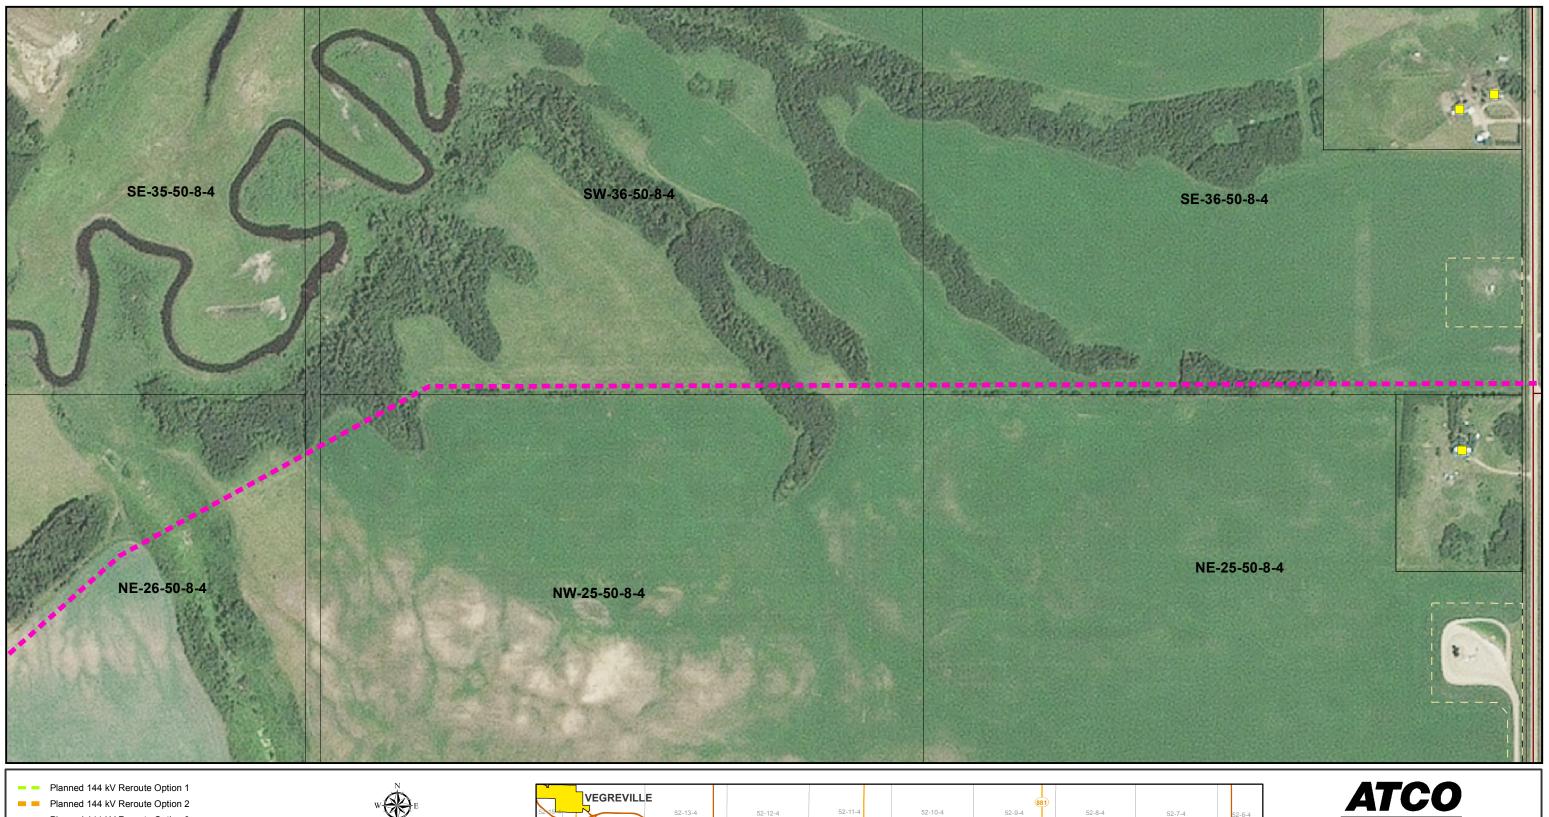

7L65 Line Rebuild Project

PLANNED RE-ROUTES MOSAIC DETAILED MAP 1 of 21

August 2019

CREDIT NOTES

Residence

----- Existing Access Road NOTES:
- Only facilities in the vicinity of the

project are shown.

- Several routes are shown, but only one will be built.

This map is the property of ATCO. This map is not intended to be used in place of Alberta One Call. Always practice extreme caution when near power lines!

## NOTES: - Only facilities in the vicinity of the project are shown. - Several routes are shown, but only one will be built.

This map is the property of ATCO. This map is not intended to be used in place of Alberta One Call. Always practice extreme caution when near power lines!