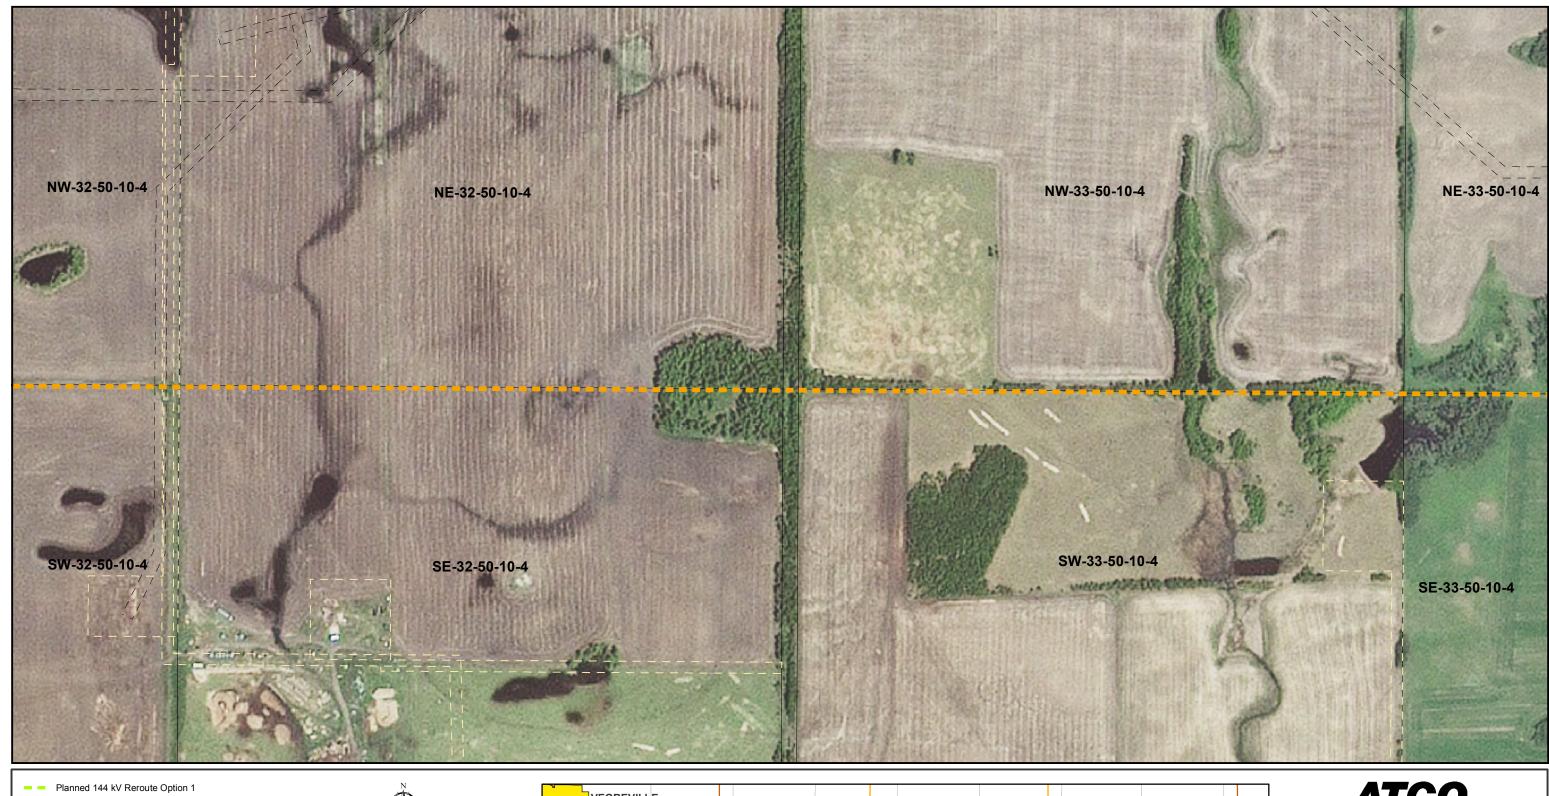

7L65 Line Rebuild Project

PLANNED RE-ROUTES MOSAIC DETAILED MAP 1 of 21

August 2019

CREDIT NOTES

Residence

----- Existing Access Road NOTES:
- Only facilities in the vicinity of the

project are shown.

- Several routes are shown, but only one will be built.

#### CREDIT NOTES

Alberta Data Partnerships, Government of Alberta, Government of Canada, IHS Markit Imagery: ©2017 Airbus Defence and Space, Licensed by Planet Labs Geomatics Corp. geomatics, planet.com

## NOTES: - Only facilities in the vicinity of the project are shown. - Several routes are shown, but only one will be built.

This map is the property of ATCO. This map is not intended to be used in place of Alberta One Call. Always practice extreme caution when near power lines!