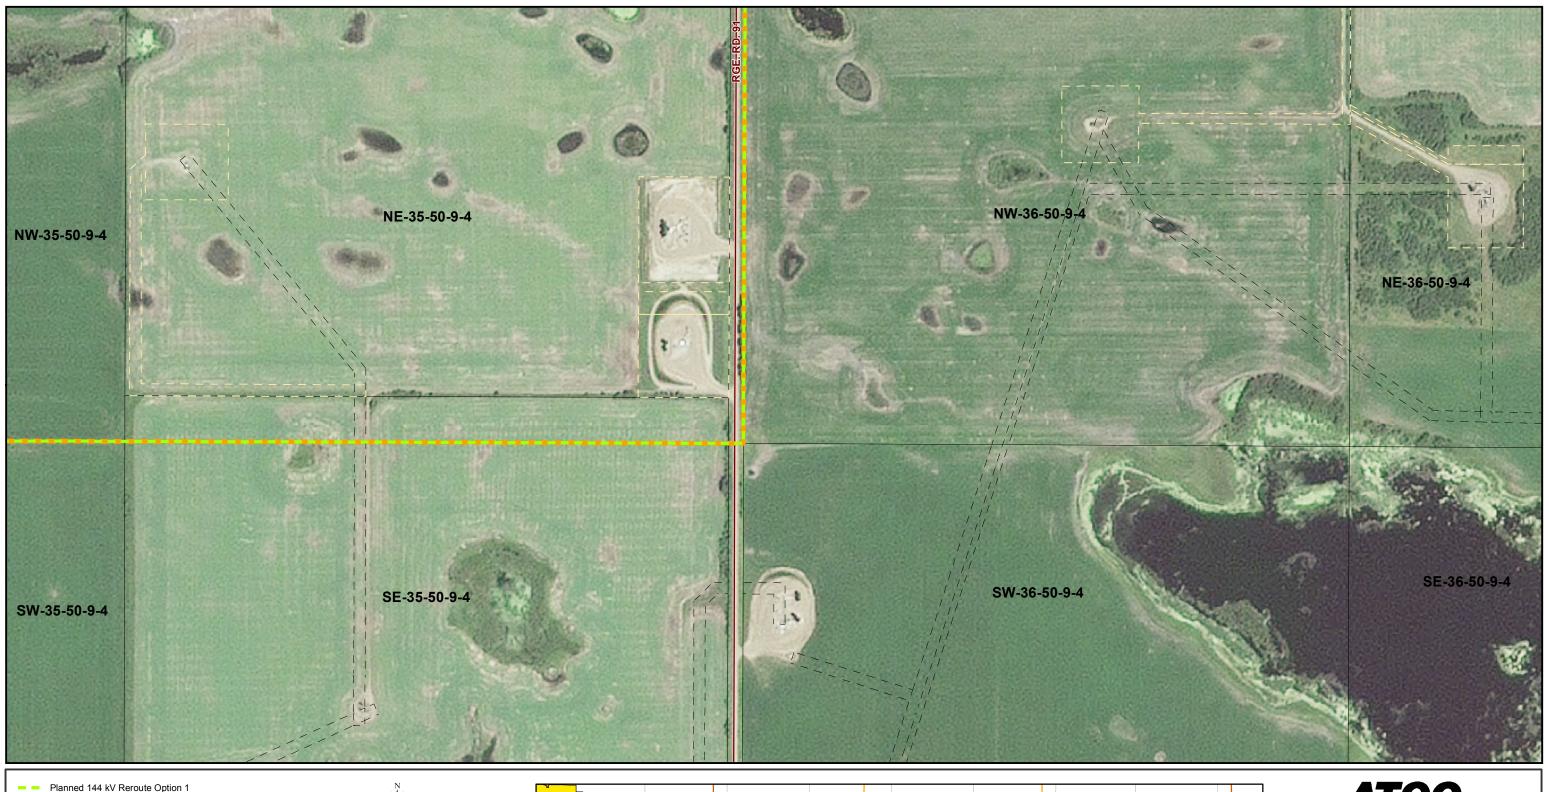

— Existing Easement R/W

#### CREDIT NOTES

Alberta Data Partnerships, Government of Alberta, Government of Canada, IHS Markit Imagery: ©2017 Airbus Defence and Space, Licensed by Planet Labs Geomatics Corp. geomatics, planet.com

## NOTES: - Only facilities in the vicinity of the project are shown. - Several routes are shown, but only one will be built.

This map is the property of ATCO. This map is not intended to be used in place of Alberta One Call. Always practice extreme caution when near power lines!

7L65 Line Rebuild Project

PLANNED RE-ROUTES MOSAIC DETAILED MAP 1 of 21

August 2019

CREDIT NOTES

Residence

----- Existing Access Road NOTES:
- Only facilities in the vicinity of the

project are shown.

- Several routes are shown, but only one will be built.

This map is the property of ATCO. This map is not intended to be used in place of Alberta One Call. Always practice extreme caution when near power lines!