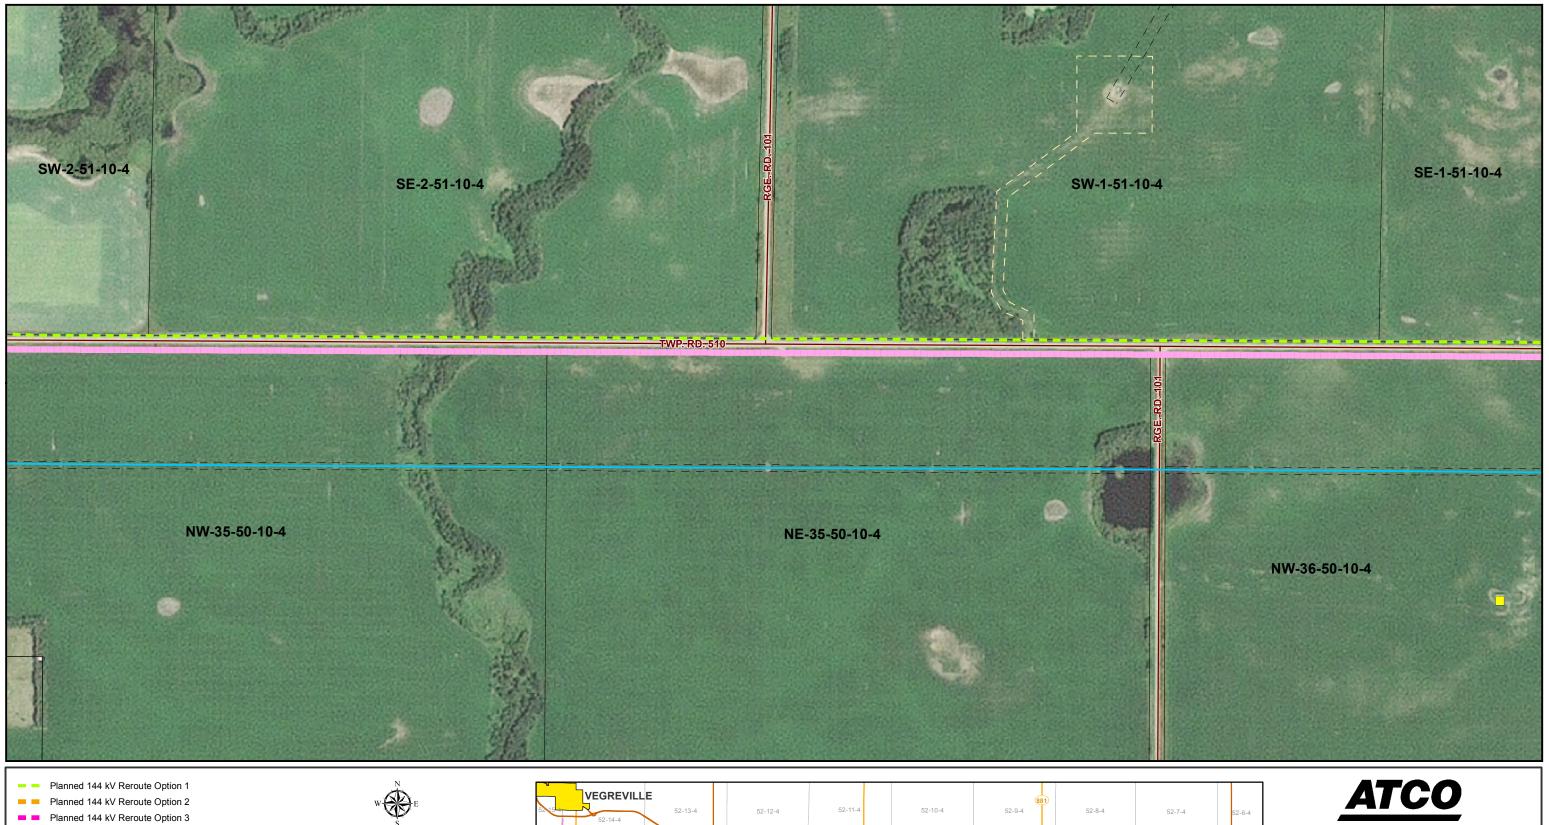

7L65 Line Rebuild Project

PLANNED RE-ROUTES MOSAIC DETAILED MAP 1 of 21

August 2019

CREDIT NOTES

Residence

----- Existing Access Road NOTES:
- Only facilities in the vicinity of the

project are shown.

- Several routes are shown, but only one will be built.

## NOTES: - Only facilities in the vicinity of the project are shown. - Several routes are shown, but only one will be built.

This map is the property of ATCO. This map is not intended to be used in place of Alberta One Call. Always practice extreme caution when near power lines!

This map is the property of ATCO. This map is not intended to be used in place of Alberta One Call. Always practice extreme caution when near power lines!