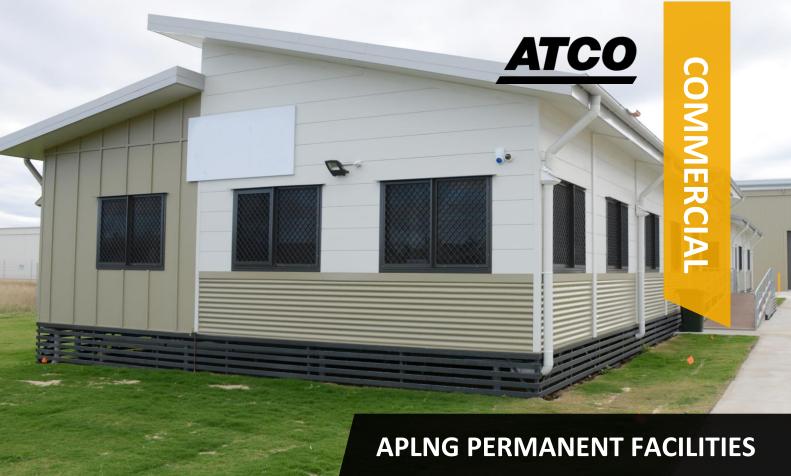

ATCO delivered a custom, aesthetically pleasing modular solution for the Permanent Operations and Maintenance Field Base.

A custom, in-situ build aesthetic was achieved through architecturally designed external cladding combined with clerestory roof with an increased pitch which achieved utilising a separate roof truss system.

## **PROJECT FEATURES**

- Manufacture, fit out, placement on client provided footings, and complexing were completed by ATCO.
- Over 400m² of modular space provided with a mixture of office, amenities and storage space.
- High end finishes selected including recessed LED lighting and spotted gum hardwood decking, complementing the architectural features and colours.