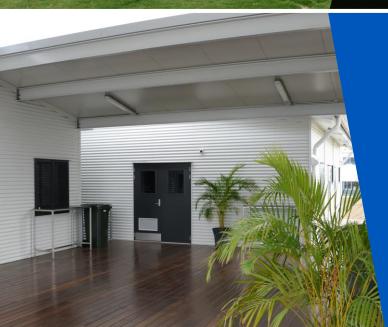

A pop up awning features over the central covered deck, providing space and comfort for project personnel.