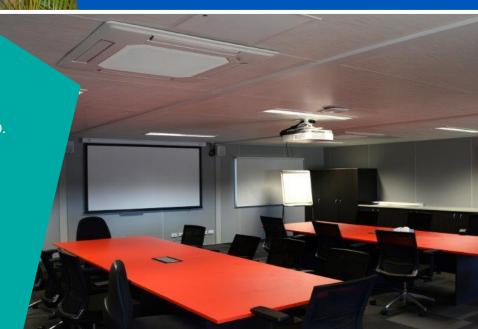

## **PROJECT FEATURES**

- Manufacture, fit out, placement on client provided footings, and complexing were completed by ATCO.
- Over 400m² of modular space provided with a mixture of office, amenities and storage space.
- High end finishes selected including recessed LED lighting and spotted gum hardwood decking, complementing the architectural features and colours.