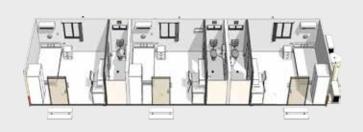

## Sample Floor Plans

V-314A 4 person Accommodation Unit

**W0F-511** 12.0m x 6.0m Site Office

**WRC-612** 12.0m x 6.0m Recreation

V-314B 3 person Accommodation Unit

**WLA-308** 8.4m x 3.0m Laundry

**KD-60** 12.0m x 9.0m Kitchen/Diner (60 person)