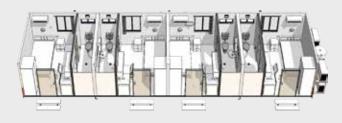

## Sample Floor Plans

V-314A 4 person Accommodation Unit

**W0F-511** 12.0m x 6.0m Site Office

**WRC-612** 12.0m x 6.0m Recreation

V-314B 3 person Accommodation Unit

**WLA-308** 8.4m x 3.0m Laundry

**KD-60** 12.0m x 9.0m Kitchen/Diner (60 person)