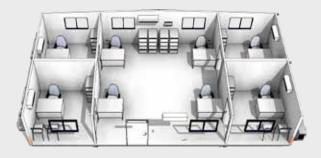

## Sample Floor Plans

V-314A 4 person Accommodation Unit

**W0F-511** 12.0m x 6.0m Site Office

**WRC-612** 12.0m x 6.0m Recreation

V-314B 3 person Accommodation Unit

**WLA-308** 8.4m x 3.0m Laundry

**KD-60** 12.0m x 9.0m Kitchen/Diner (60 person)