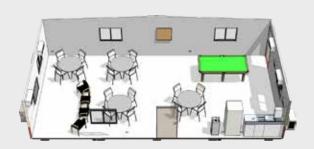

## Sample Floor Plans

V-314A 4 person Accommodation Unit

**W0F-511** 12.0m x 6.0m Site Office

**WRC-612** 12.0m x 6.0m Recreation

V-314B 3 person Accommodation Unit

**WLA-308** 8.4m x 3.0m Laundry

**KD-60** 12.0m x 9.0m Kitchen/Diner (60 person)