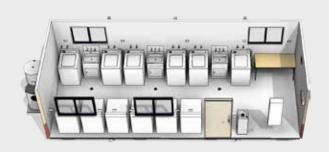

## Sample Floor Plans

V-314A 4 person Accommodation Unit

**W0F-511** 12.0m x 6.0m Site Office

**WRC-612** 12.0m x 6.0m Recreation

V-314B 3 person Accommodation Unit

**WLA-308** 8.4m x 3.0m Laundry

**KD-60** 12.0m x 9.0m Kitchen/Diner (60 person)