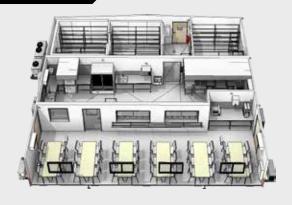

## Sample Floor Plans

V-314A 4 person Accommodation Unit

**W0F-511** 12.0m x 6.0m Site Office

**WRC-612** 12.0m x 6.0m Recreation

V-314B 3 person Accommodation Unit

**WLA-308** 8.4m x 3.0m Laundry

**KD-60** 12.0m x 9.0m Kitchen/Diner (60 person)