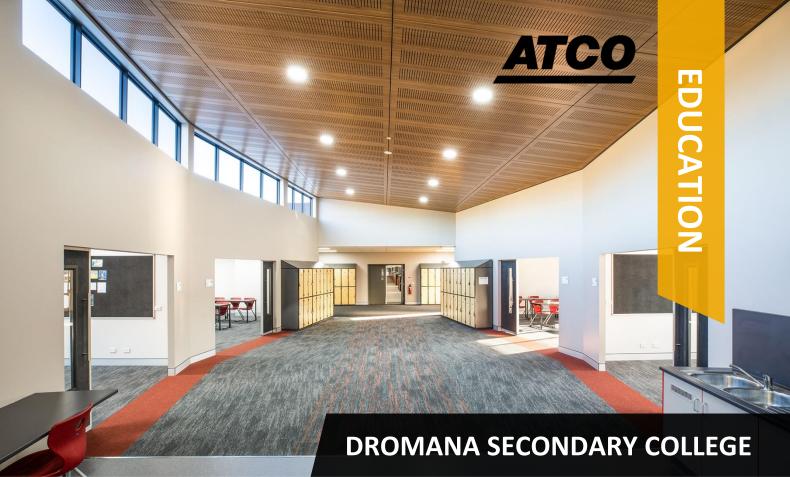

ATCO successfully integrated a permanent modular building extension to an existing classroom block.

The extension created a modern learning and interaction hub for Year 10 and 11 students at Dromana Secondary College.

A full turnkey solution was provided with ATCO completing permitting, certification, design, civil, fire, installation, external construction and all services reticulations & connections.

The extension provides students with space to continue their learning, allowing students to participate on Zoom calls to their sister school in China, or make a beverage whilst having a chat to their teachers.

## **PROJECT FEATURES**

- 660m2 extension
- Architectural pop up ceiling with clerestory windows.
- (6) General Learning Areas.
- Covered Breezeway to create additional locker space.
- Open planned information technology benches and large kitchenette.