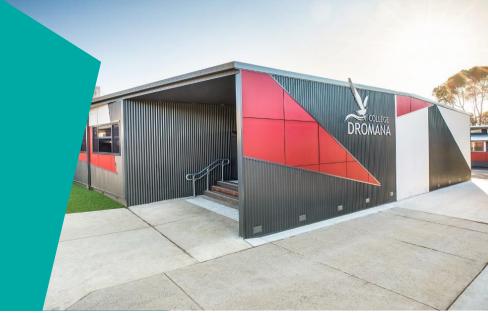

ATCO successfully integrated a permanent modular building extension to an existing classroom block.

The extension created a modern learning and interaction hub for Year 10 and 11 students at Dromana Secondary College.