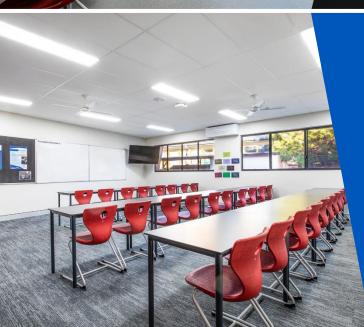

## **PROJECT FEATURES**

- 660m2 extension
- Architectural pop up ceiling with clerestory windows.
- (6) General Learning Areas.
- Covered Breezeway to create additional locker space.
- Open planned information technology benches and large kitchenette.