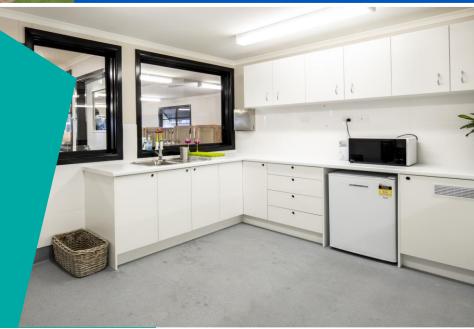

## **PROJECT FEATURES**

- ~ 260m2 of childcare space, inclusive of kitchen and toileting facilities.
- Emphasis on energy efficiency and building sustainability during design phase.
- Recessed ceilings, timber look flooring.
- Expansion of existing facility, with requirement to tie the external façade to the existing structure.