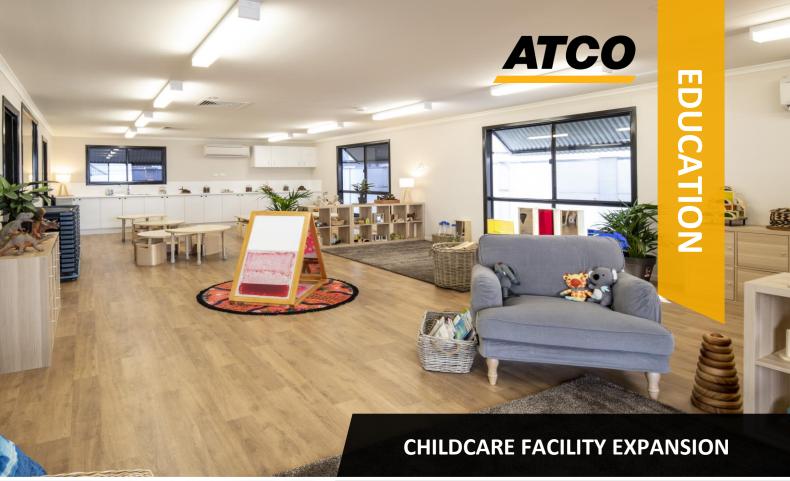

ATCO maintained the strict design brief to maintain the childcare's branding and to provide an airy, open and aesthetically pleasing internal space for the children and staff alike.

## **PROJECT FEATURES**

- ~ 260m2 of childcare space, inclusive of kitchen and toileting facilities.
- Emphasis on energy efficiency and building sustainability during design phase.
- Recessed ceilings, timber look flooring.
- Expansion of existing facility, with requirement to tie the external façade to the existing structure.