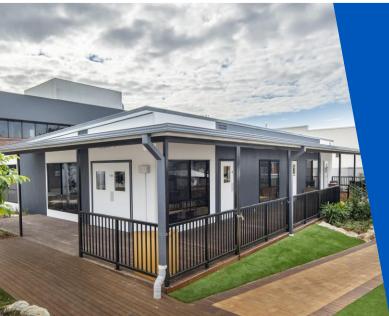

An expansion was required for the childcare facility, to provide space for an additional 40 children and nine staff.

ATCO assisted by providing a full turnkey solution, including the design and installation of the childcare, covered walkways and decking, plus transport, and the overall landscaping of the facility.

## **PROJECT FEATURES**

- ~ 260m2 of childcare space, inclusive of kitchen and toileting facilities.
- Emphasis on energy efficiency and building sustainability during design phase.
- Recessed ceilings, timber look flooring.
- Expansion of existing facility, with requirement to tie the external façade to the existing structure.