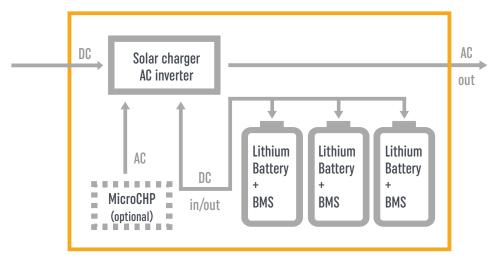

## A SOLAR SOLUTION You can trust

ATCO's fully scalable solar solutions use battery storage technology and control systems so you can operate, independent of external energy supplies, at any time of day and under any weather conditions.

- Each pole holds 9 or 12 panels (3.6 4.8 kW)
- Add more poles with panels as needed
- Add batteries as needed to meet load and reliability requirements
- Uses an integrated battery management system (BMS) to optimize lithium battery life
- May contain MicroCHP or other heat source/backup power as needed