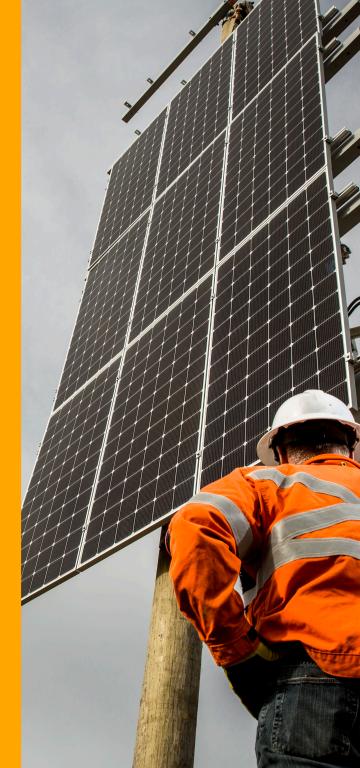

## LOW-POWER OFF-GRID INDUSTRIAL SOLAR SOLUTION (<5 kW)

Wood pole or steel frame design Electrical equipment can be housed in an existing building or ATCO can design a custom container

For very small loads, the system can be built underground to remove heating and container requirements