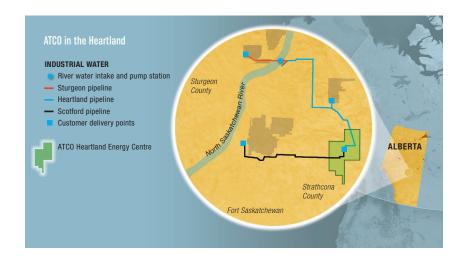

# MAKING LIFE EASIER FOR OUR CUSTOMERS

ATCO delivers innovative industrial water services through a growing multi-use system in Alberta's Industrial Heartland.

By using a multi-user system that allows customers to tap into common infrastructure, there is no need for them to build their own river intakes, pipelines, storage or treatment facilities. This minimizes environmental footprint and disruption to the river and watershed, frees up valuable space at operations and most importantly, allows customers to focus on their core business.