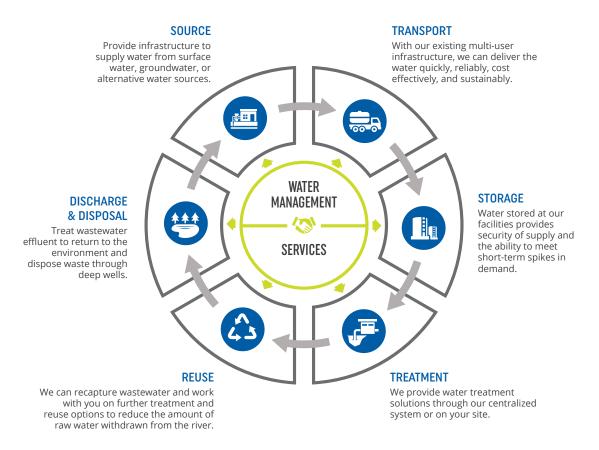

# MAKING LIFE EASIER FOR OUR CUSTOMERS

ATCO delivers innovative industrial water services through a growing multi-use system in Alberta's Industrial Heartland.

By using a multi-user system that allows customers to tap into common infrastructure, there is no need for them to build their own river intakes, pipelines, storage or treatment facilities. This minimizes environmental footprint and disruption to the river and watershed, frees up valuable space at operations and most importantly, allows customers to focus on their core business.

## Benefits to our customers:

- Minimize environmental footprint on the river and watershed
- Promote sustainable industrial water management
- Ensure system reliability through optimized system performance