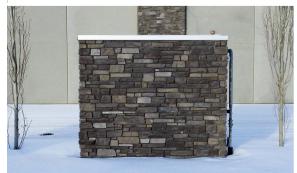

#### **Enclosure Examples**

ATCO will work with you to design an enclosure that works for your development

#### Meter Set Enclosure Options

- Constructed to blend in with the surrounding architecture of the site.
- Designed in a variety of finishes such as wood, stone, brick, concrete or masonry blocks.
- Flexibility to conceal meters within existing enclosures such as entrance signs or within new discrete safe locations including behind walls, fences or recycling areas.