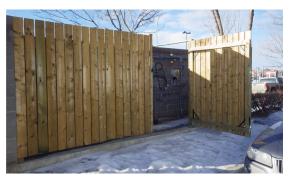

#### **Enclosure Examples**

ATCO will work with you to design an enclosure that works for your development

#### Meter Set Enclosure Options

- Constructed to blend in with the surrounding architecture of the site.
- Designed in a variety of finishes such as wood, stone, brick, concrete or masonry blocks.
- Flexibility to conceal meters within existing enclosures such as entrance signs or within new discrete safe locations including behind walls, fences or recycling areas.