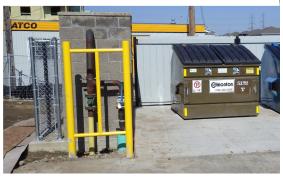

#### **Enclosure Examples**

ATCO will work with you to design an enclosure that works for your development

#### Meter Set Enclosure Options

- Constructed to blend in with the surrounding architecture of the site.
- Designed in a variety of finishes such as wood, stone, brick, concrete or masonry blocks.
- Flexibility to conceal meters within existing enclosures such as entrance signs or within new discrete safe locations including behind walls, fences or recycling areas.