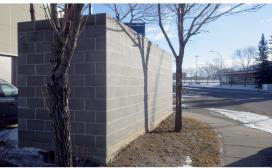

#### **Enclosure Examples**

ATCO will work with you to design an enclosure that works for your development

### What Are Commercial Meter Set Enclosures?

Commercial Meter
Set Enclosures are
stand-alone structures
constructed on private
property that store
commercial meter sets
providing a visually
appealing look while
maintaining access to
the gas meters.

#### Meter Set Enclosure Options

- Constructed to blend in with the surrounding architecture of the site.
- Designed in a variety of finishes such as wood, stone, brick, concrete or masonry blocks.
- Flexibility to conceal meters within existing enclosures such as entrance signs or within new discrete safe locations including behind walls, fences or recycling areas.