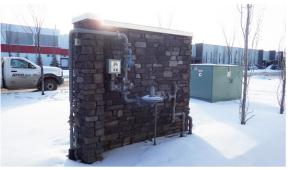

#### **Enclosure Examples**

ATCO will work with you to design an enclosure that works for your development

#### Meter Set Enclosure Options

- Constructed to blend in with the surrounding architecture of the site.
- Designed in a variety of finishes such as wood, stone, brick, concrete or masonry blocks.
- Flexibility to conceal meters within existing enclosures such as entrance signs or within new discrete safe locations including behind walls, fences or recycling areas.