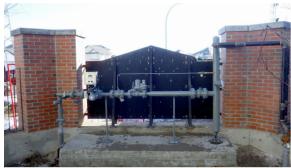

#### **Enclosure Examples**

ATCO will work with you to design an enclosure that works for your development

#### Meter Set Enclosure Options

- Constructed to blend in with the surrounding architecture of the site.
- Designed in a variety of finishes such as wood, stone, brick, concrete or masonry blocks.
- Flexibility to conceal meters within existing enclosures such as entrance signs or within new discrete safe locations including behind walls, fences or recycling areas.