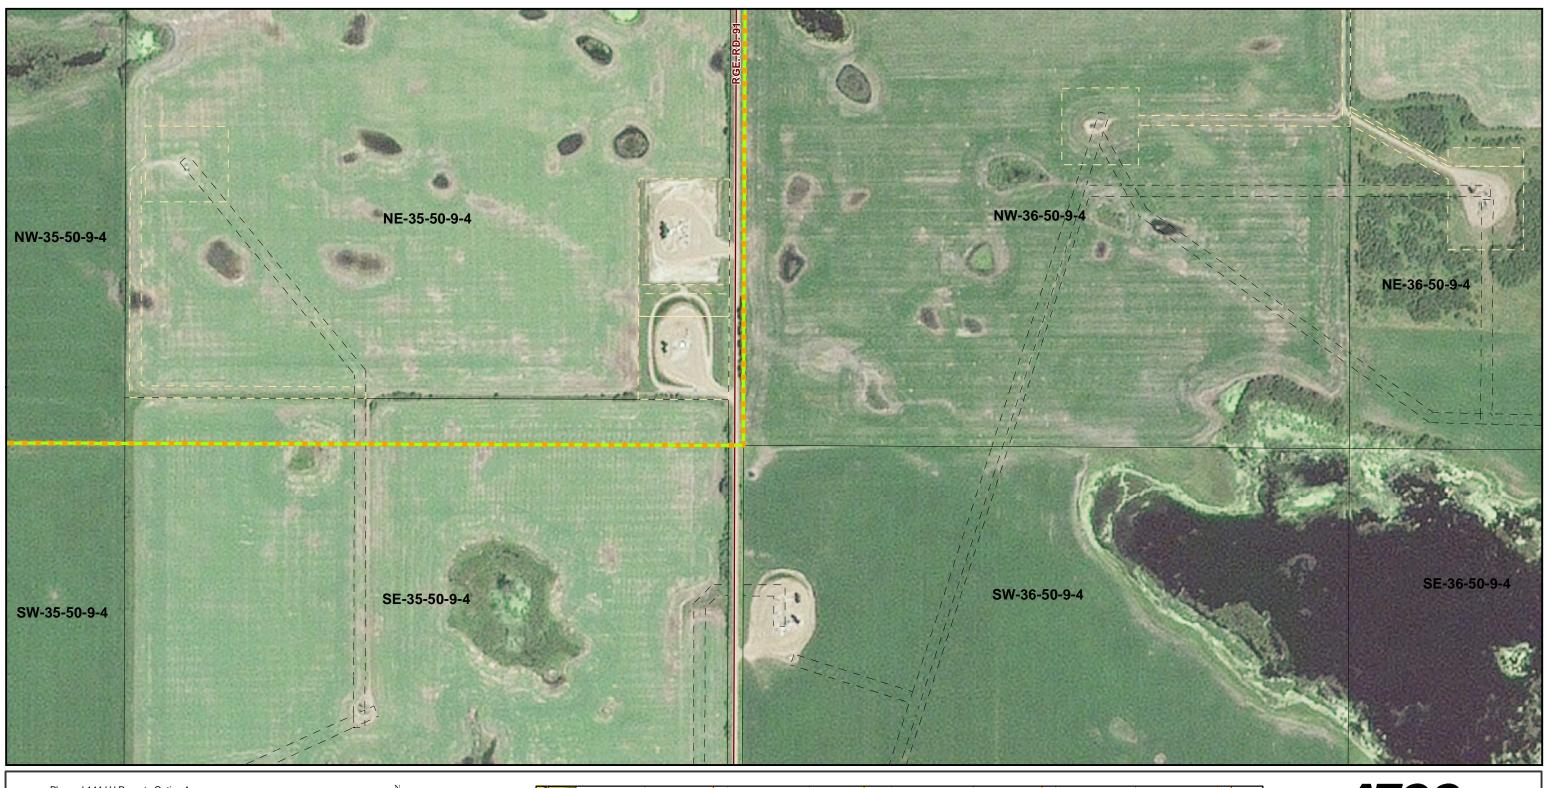

## NOTES: - Only facilities in the vicinity of the

project are shown.

- Several routes are shown, but only one will be built.

This map is the property of ATCO. This map is not intended to be used in place of Alberta One Call. Always practice extreme caution when near power lines!

## **ATCO**

7L65 Line Rebuild Project

PLANNED RE-ROUTES MOSAIC DETAILED MAP 1 of 21

August 2019

Alberta Data Partnerships, Government of Alberta, Government of Canada, IHS Markit Imagery: ©2017 Airbus Defence and Space, Licensed by Planet Labs Geomatics Corp. geomatics. planet.com