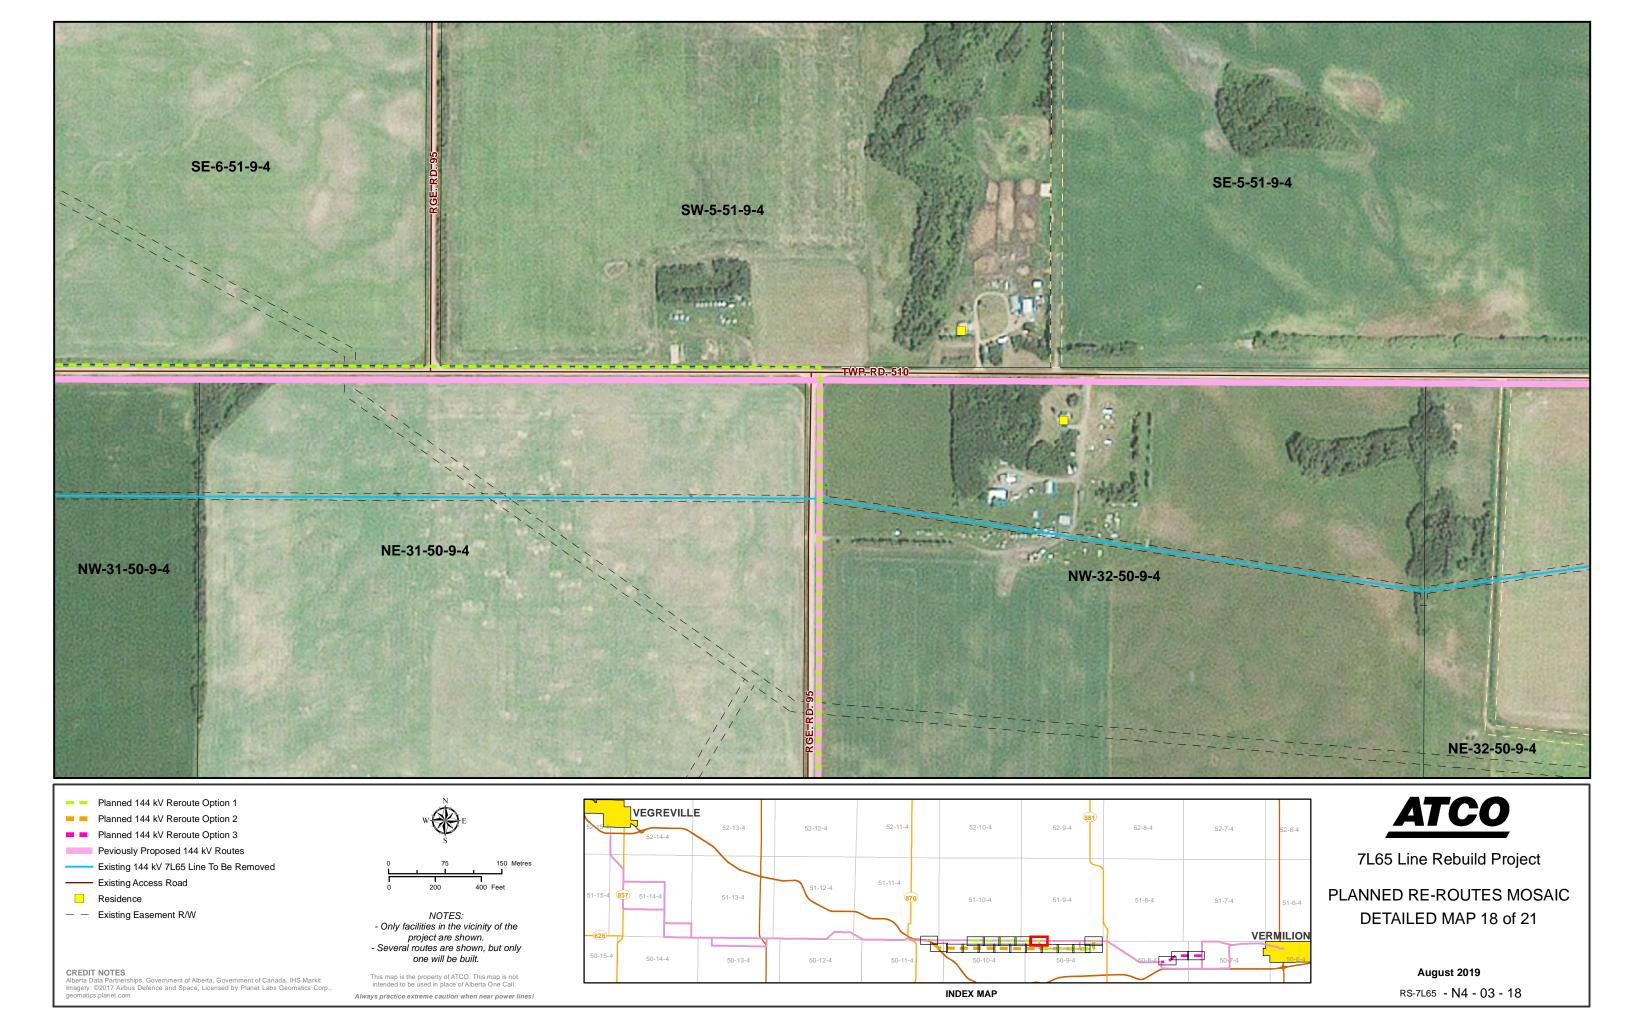

PLANNED RE-ROUTES MOSAIC DETAILED MAP 17 of 21

August 2019

Cartography By: TF / JG Approved By: LJ File Name: 7L65\_Rebuild\_Reroute\_Mosaic\_Detail

Peviously Proposed 144 kV Routes

Existing 144 kV 7L65 Line To Be Removed ----- Existing Access Road

Residence

— Existing Easement R/W

## CREDIT NOTES

Alberta Data Partnerships, Government of Alberta, Government of Canada, IHS Markit Imagery: ©2017 Airbus Defence and Space, Licensed by Planet Labs Geomatics Corp. geomatics. planet.com

## NOTES: - Only facilities in the vicinity of the

project are shown.

- Several routes are shown, but only one will be built.

This map is the property of ATCO. This map is not intended to be used in place of Alberta One Call. Always practice extreme caution when near power lines!