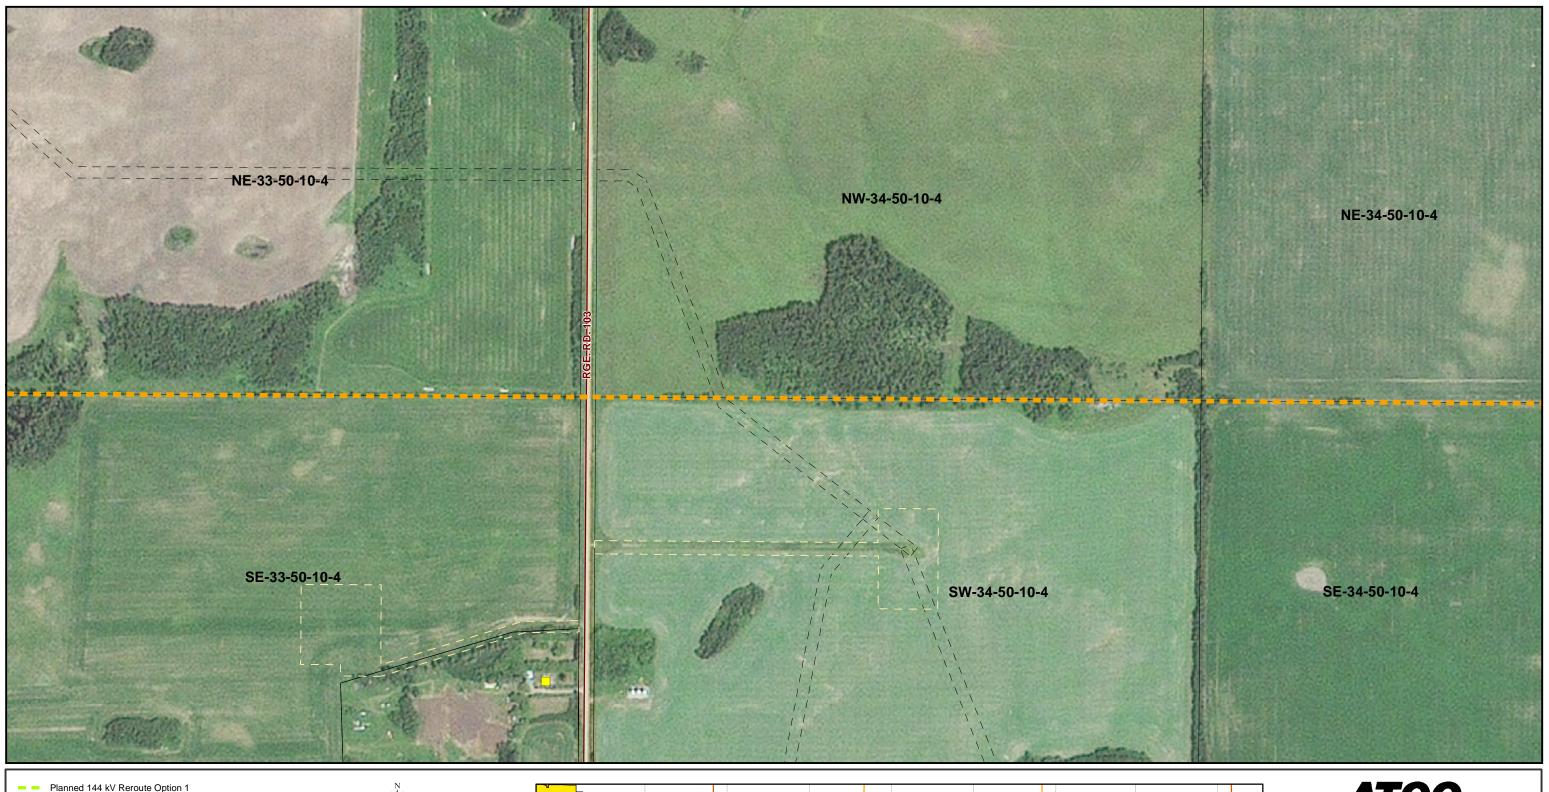

# **ATCO**

7L65 Line Rebuild Project

PLANNED RE-ROUTES MOSAIC **DETAILED MAP 5 of 21** 

August 2019

Alberta Data Partnerships, Government of Alberta, Government of Canada, IHS Markit Imagery: ©2017 Airbus Defence and Space, Licensed by Planet Labs Geomatics Corp. geomatics.planet.com

### NOTES: - Only facilities in the vicinity of the project are shown. - Several routes are shown, but only one will be built.

This map is the property of ATCO. This map is not intended to be used in place of Alberta One Call. Always practice extreme caution when near power lines!