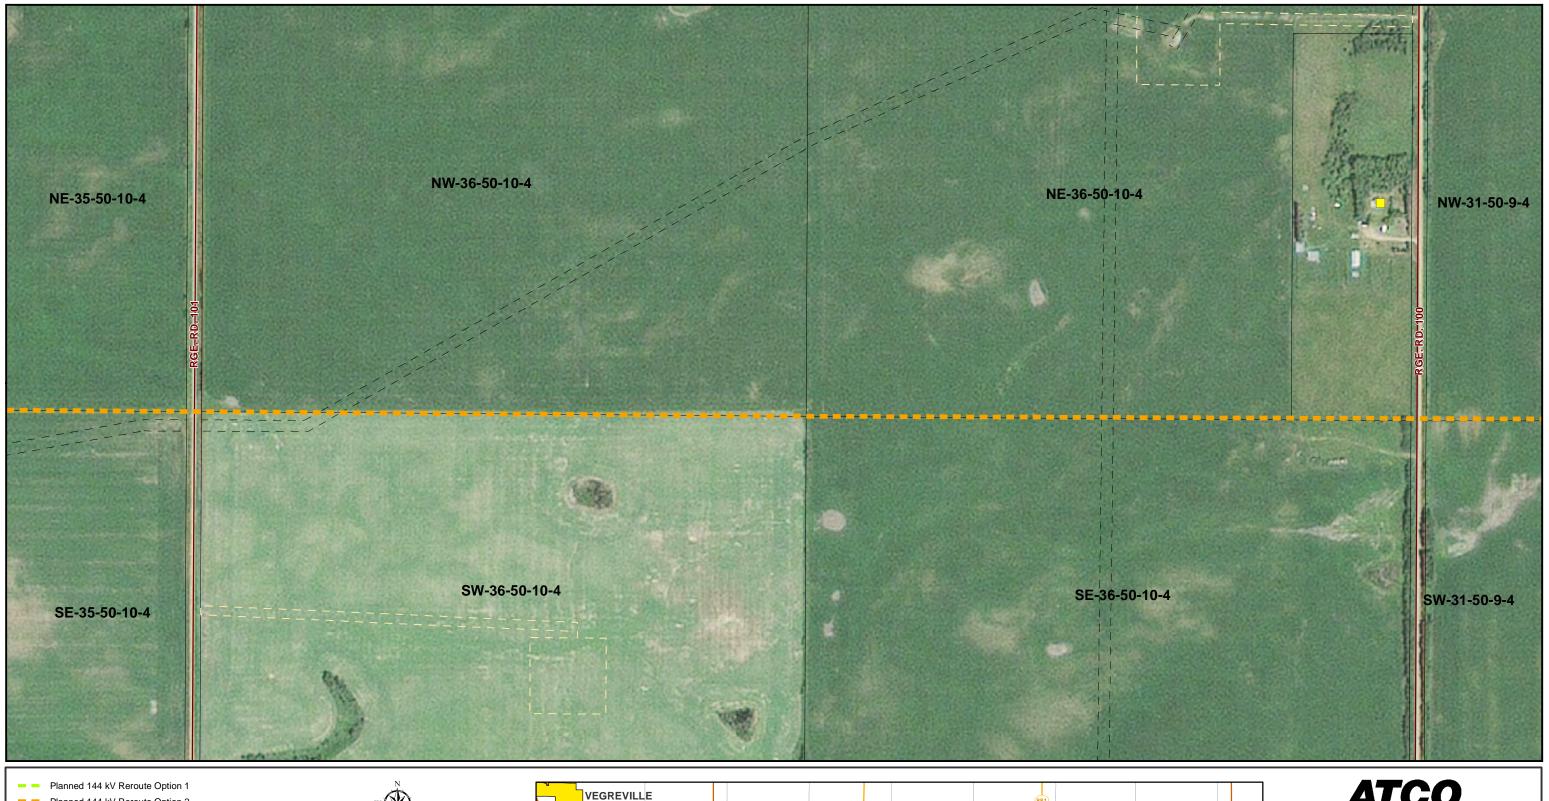

**ATCO** 

7L65 Line Rebuild Project

PLANNED RE-ROUTES MOSAIC **DETAILED MAP 6 of 21** 

August 2019

Planned 144 kV Reroute Option 3

Peviously Proposed 144 kV Routes

Existing 144 kV 7L65 Line To Be Removed

----- Existing Access Road

Residence

— Existing Easement R/W

### CREDIT NOTES

Alberta Data Partnerships, Government of Alberta, Government of Canada, IHS Markit Imagery: ©2017 Airbus Defence and Space, Licensed by Planet Labs Geomatics Corp. geomatics.planet.com

- NOTES:
   Only facilities in the vicinity of the project are shown.
- Several routes are shown, but only one will be built.

This map is the property of ATCO. This map is not intended to be used in place of Alberta One Call. Always practice extreme caution when near power lines!