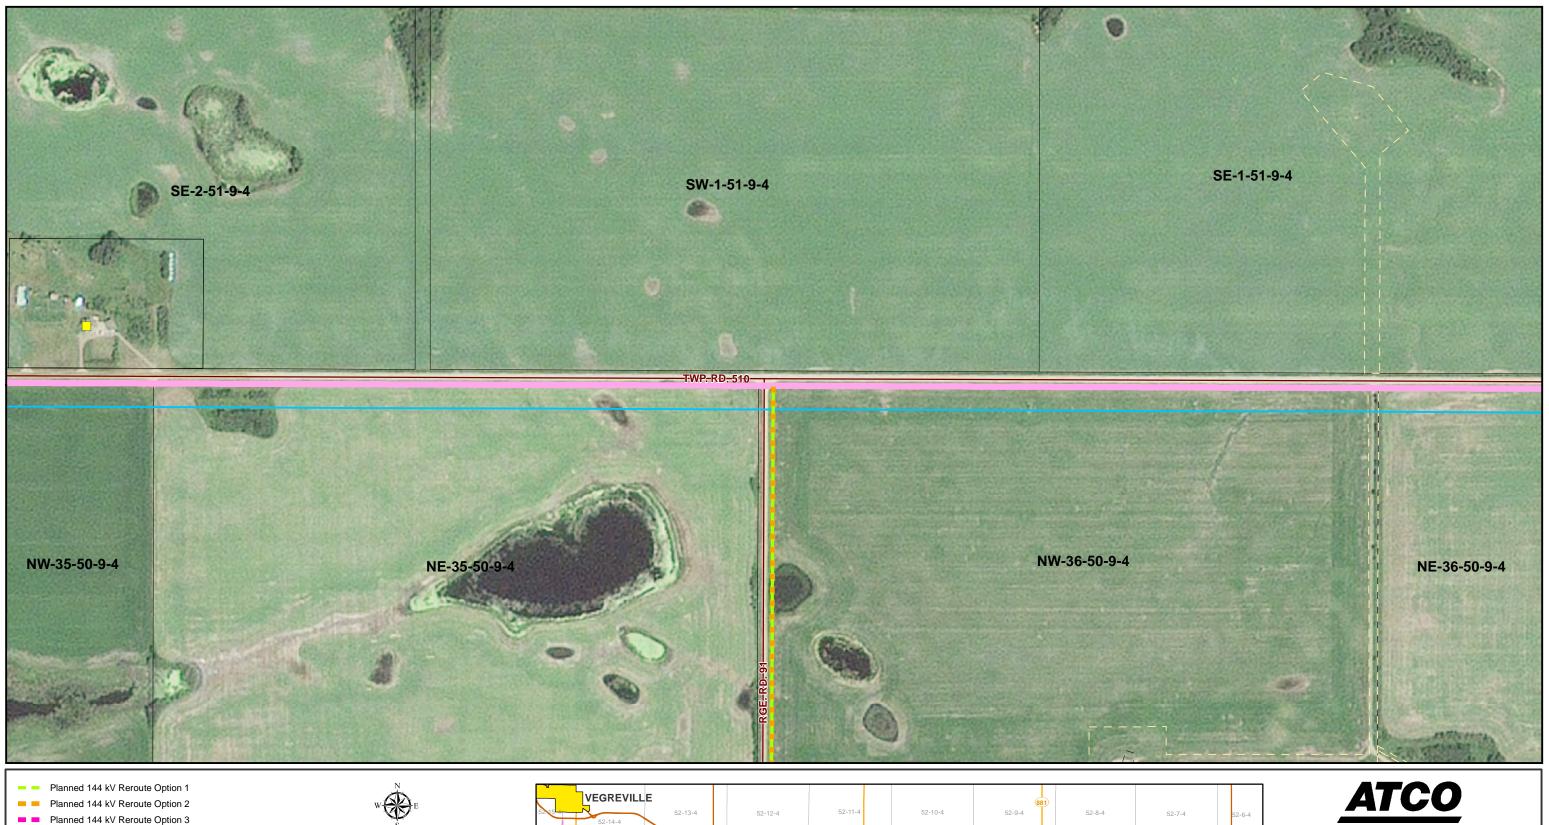

## **ATCO**

7L65 Line Rebuild Project

PLANNED RE-ROUTES MOSAIC DETAILED MAP 3 of 21

August 2019

Alberta Data Partnerships, Government of Alberta, Government of Canada, IHS Markit Imagery: @2017 Airbus Defence and Space, Licensed by Planet Labs Geomatics Corp geomatics, Jalanet.com

CREDIT NOTES

NOTES:
- Only facilities in the vicinity of the project are shown.

- Several routes are shown, but only one will be built.

> This map is the property of ATCO. This map is not intended to be used in place of Alberta One Call. Always practice extreme caution when near power lines!

VEGREVILLE 52-12-4 52-7-4 51-7-4 VERMILION 50-14-4 50-13-4 50-12-4 INDEX MAP