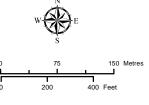

# **ATCO**

7L65 Line Rebuild Project

PLANNED RE-ROUTES MOSAIC **DETAILED MAP 4 of 21** 

August 2019

Peviously Proposed 144 kV Routes

Existing 144 kV 7L65 Line To Be Removed

----- Existing Access Road

Residence

— Existing Easement R/W

## CREDIT NOTES

Alberta Data Partnerships, Government of Alberta, Government of Canada, IHS Markit Imagery: ©2017 Airbus Defence and Space, Licensed by Planet Labs Geomatics Corp. geomatics.planet.com

## NOTES: - Only facilities in the vicinity of the

project are shown.

- Several routes are shown, but only one will be built.

This map is the property of ATCO. This map is not intended to be used in place of Alberta One Call. Always practice extreme caution when near power lines!