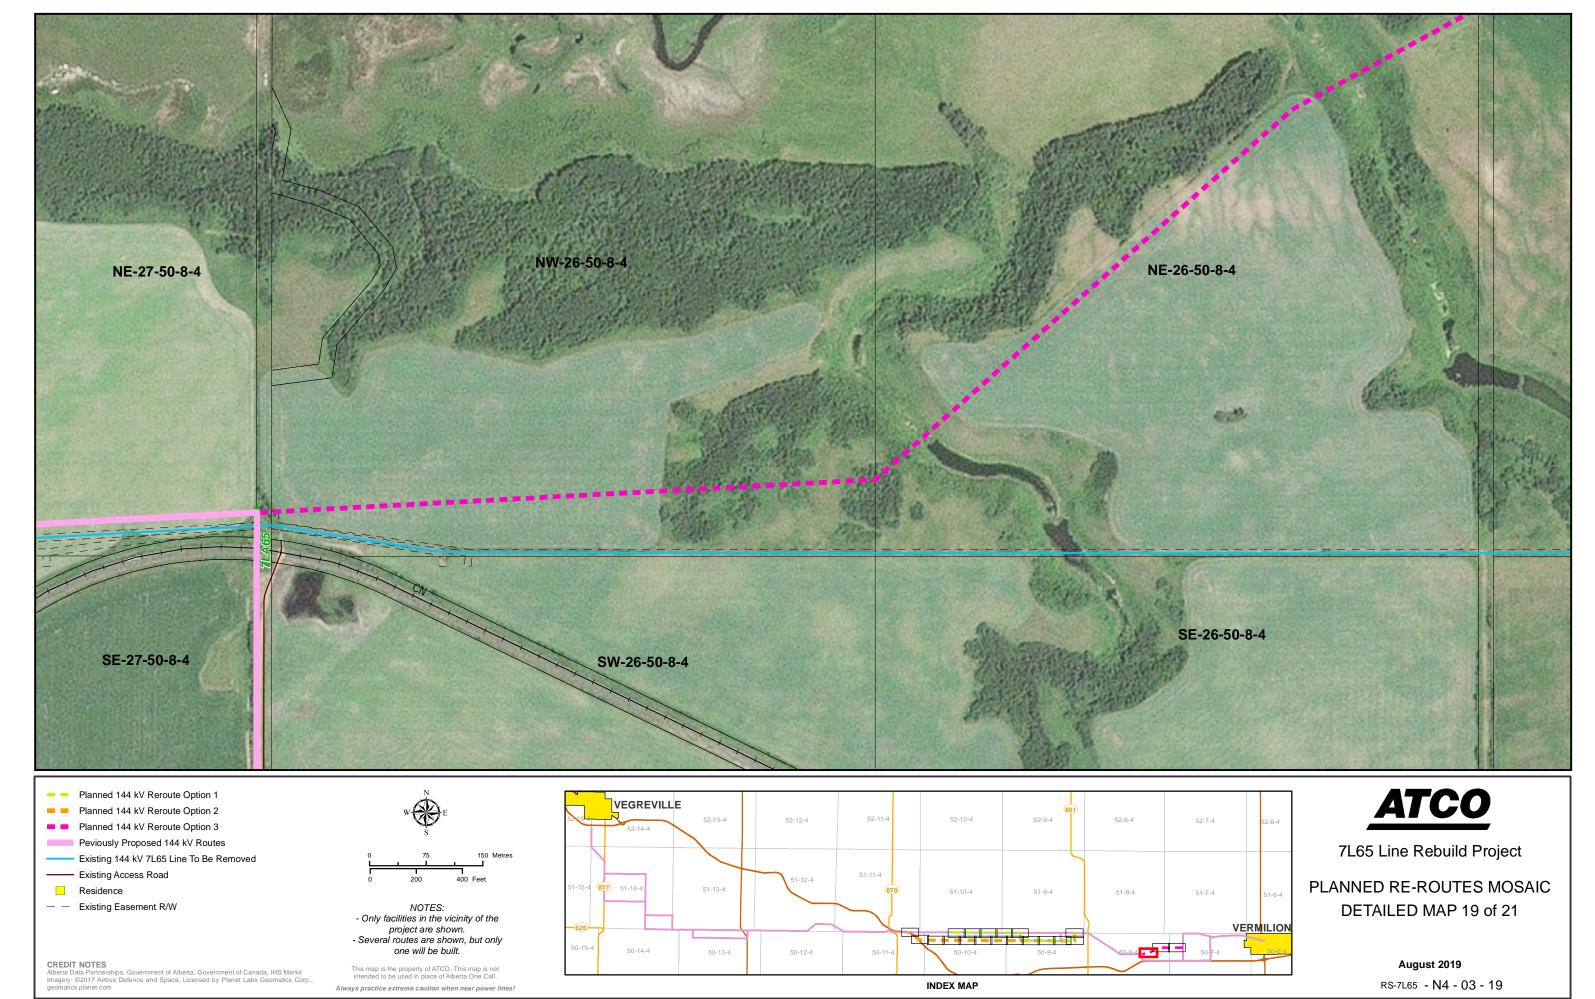

# **ATCO**

7L65 Line Rebuild Project

PLANNED RE-ROUTES MOSAIC DETAILED MAP 20 of 21

August 2019

- Planned 144 kV Reroute Option 3
- Peviously Proposed 144 kV Routes
- Existing 144 kV 7L65 Line To Be Removed
- ----- Existing Access Road
- Residence
- — Existing Easement R/W

Alberta Data Partnerships, Government of Alberta, Government of Canada, IHS Markit Imagery: ©2017 Airbus Defence and Space, Licensed by Planet Labs Geomatics Corp. geomatics.planet.com

## NOTES: - Only facilities in the vicinity of the project are shown. - Several routes are shown, but only one will be built.

This map is the property of ATCO. This map is not intended to be used in place of Alberta One Call. Always practice extreme caution when near power lines!