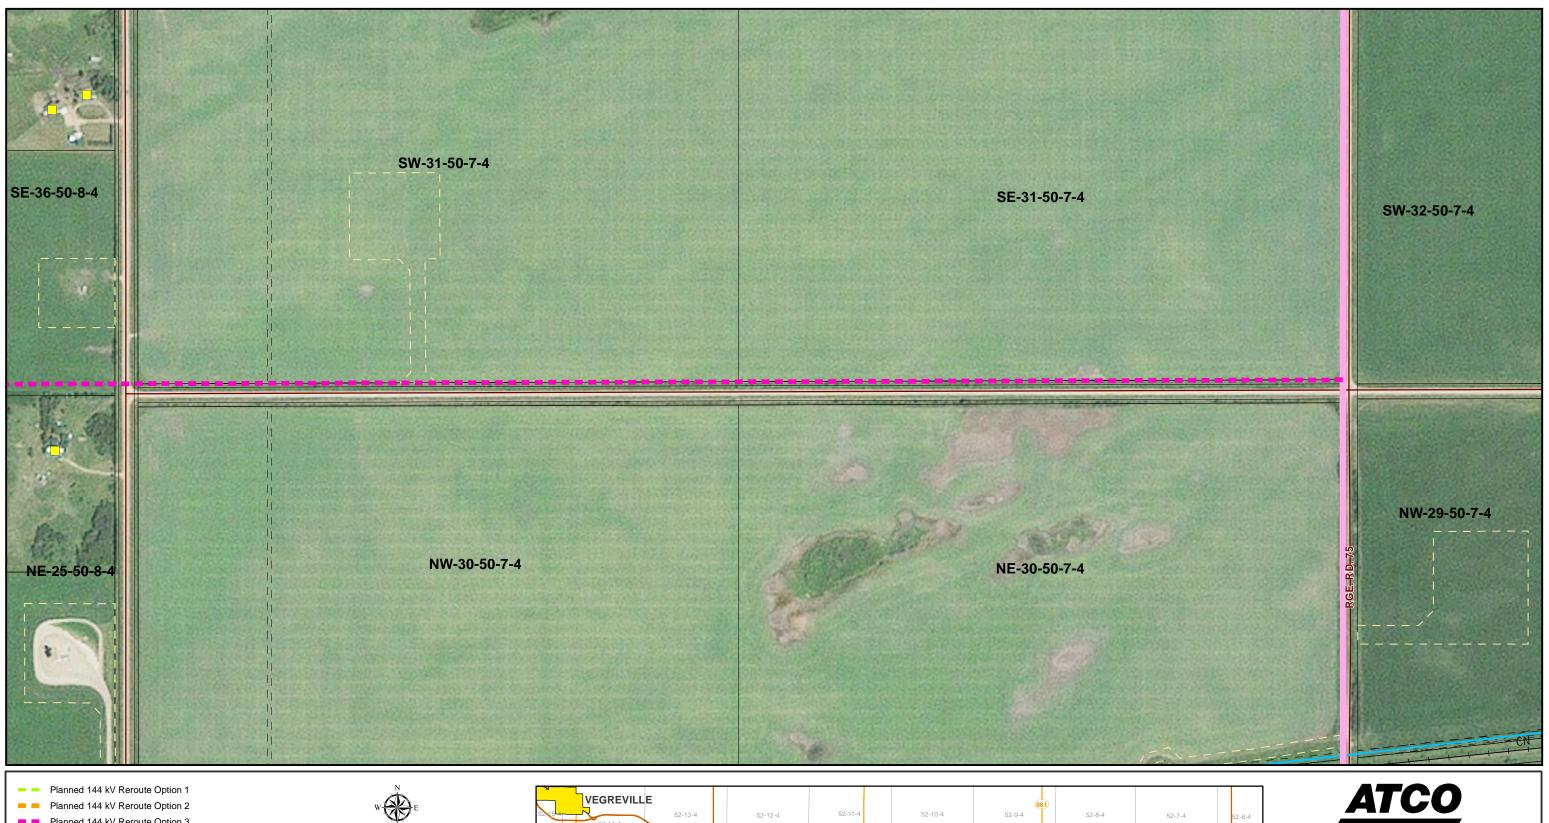

Alberta Data Partnerships, Government of Alberta, Government of Canada, IHS Markit Imagery: ©2017 Airbus Defence and Space, Licensed by Planet Labs Geomatics Corp. geomatics. planet.com

## NOTES: - Only facilities in the vicinity of the

project are shown.

- Several routes are shown, but only one will be built.

This map is the property of ATCO. This map is not intended to be used in place of Alberta One Call. Always practice extreme caution when near power lines!

## **ATCO**

7L65 Line Rebuild Project

PLANNED RE-ROUTES MOSAIC DETAILED MAP 1 of 21

August 2019

Alberta Data Partnerships, Government of Alberta, Government of Canada, IHS Markit Imagery: ©2017 Airbus Defence and Space, Licensed by Planet Labs Geomatics Corp. geomatics. planet.com

CREDIT NOTES

NOTES:
- Only facilities in the vicinity of the project are shown.

- Several routes are shown, but only one will be built.

This map is the property of ATCO. This map is not intended to be used in place of Alberta One Call. Always practice extreme caution when near power lines!