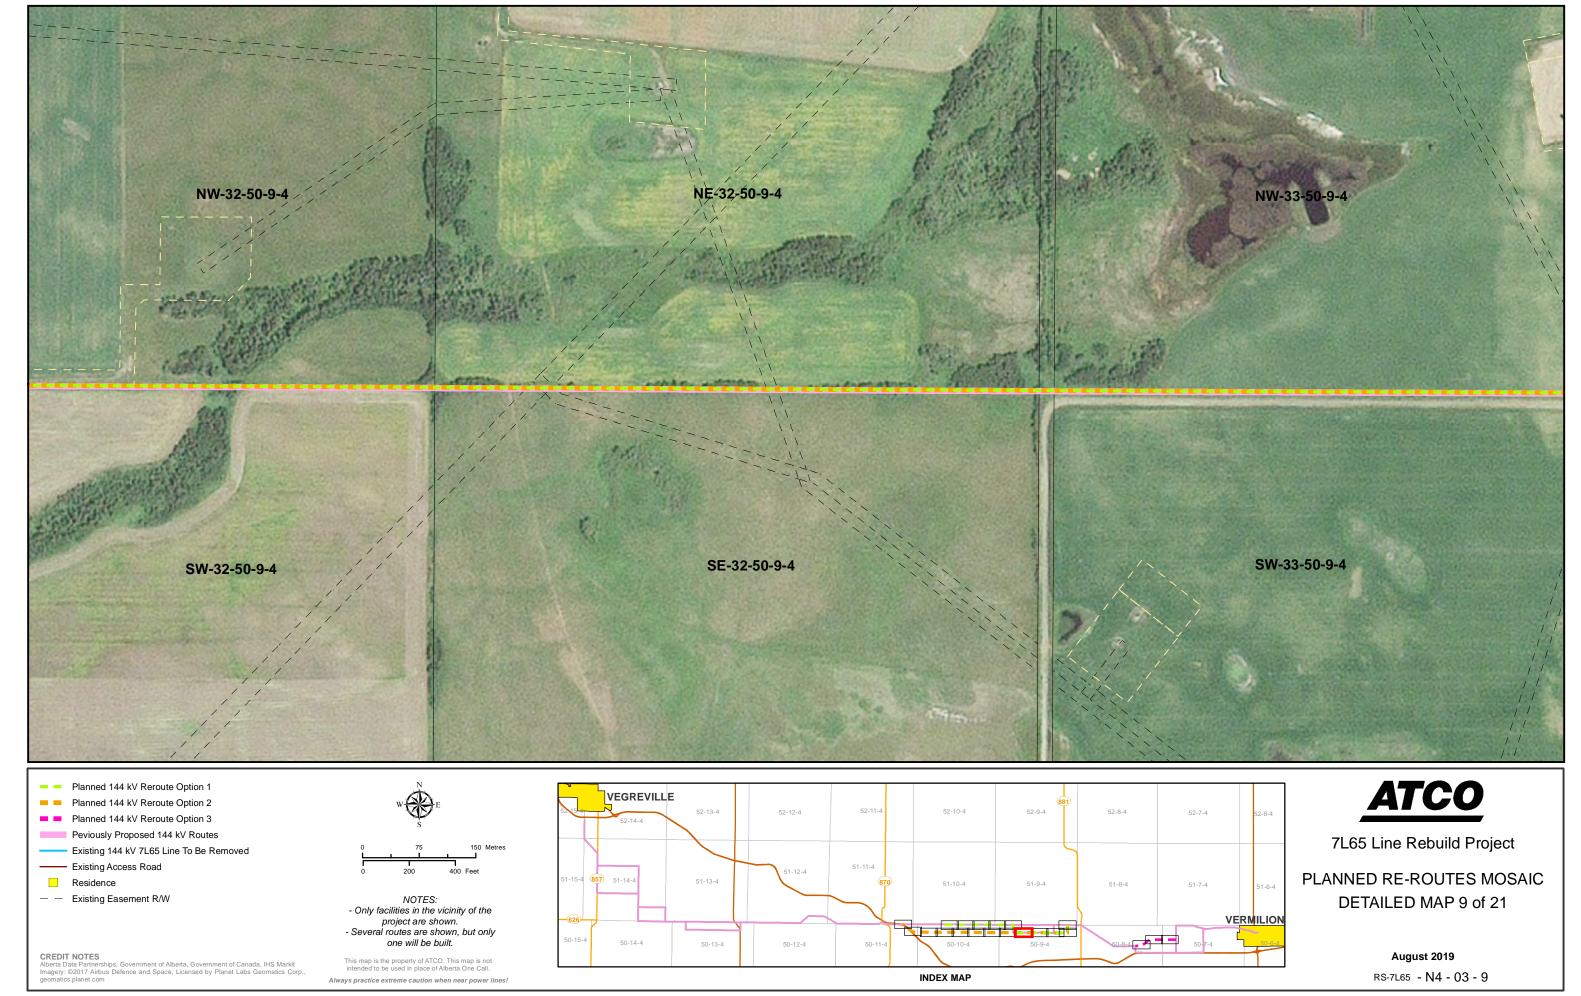

## CREDIT NOTES

Alberta Data Partnerships, Government of Alberta, Government of Canada, IHS Markit Imagery: ©2017 Airbus Defence and Space, Licensed by Planet Labs Geomatics Corp. geomatics.planet.com

- NOTES:
   Only facilities in the vicinity of the
- project are shown.

   Several routes are shown, but only one will be built.

This map is the property of ATCO. This map is not intended to be used in place of Alberta One Call. Always practice extreme caution when near power lines!

7L65 Line Rebuild Project

PLANNED RE-ROUTES MOSAIC DETAILED MAP 10 of 21

August 2019

Alberta Data Partnerships, Government of Alberta, Government of Canada, IHS Markit Imagery: ©2017 Airbus Defence and Space, Licensed by Planet Labs Geomatics Corp. geomatics.planet.com