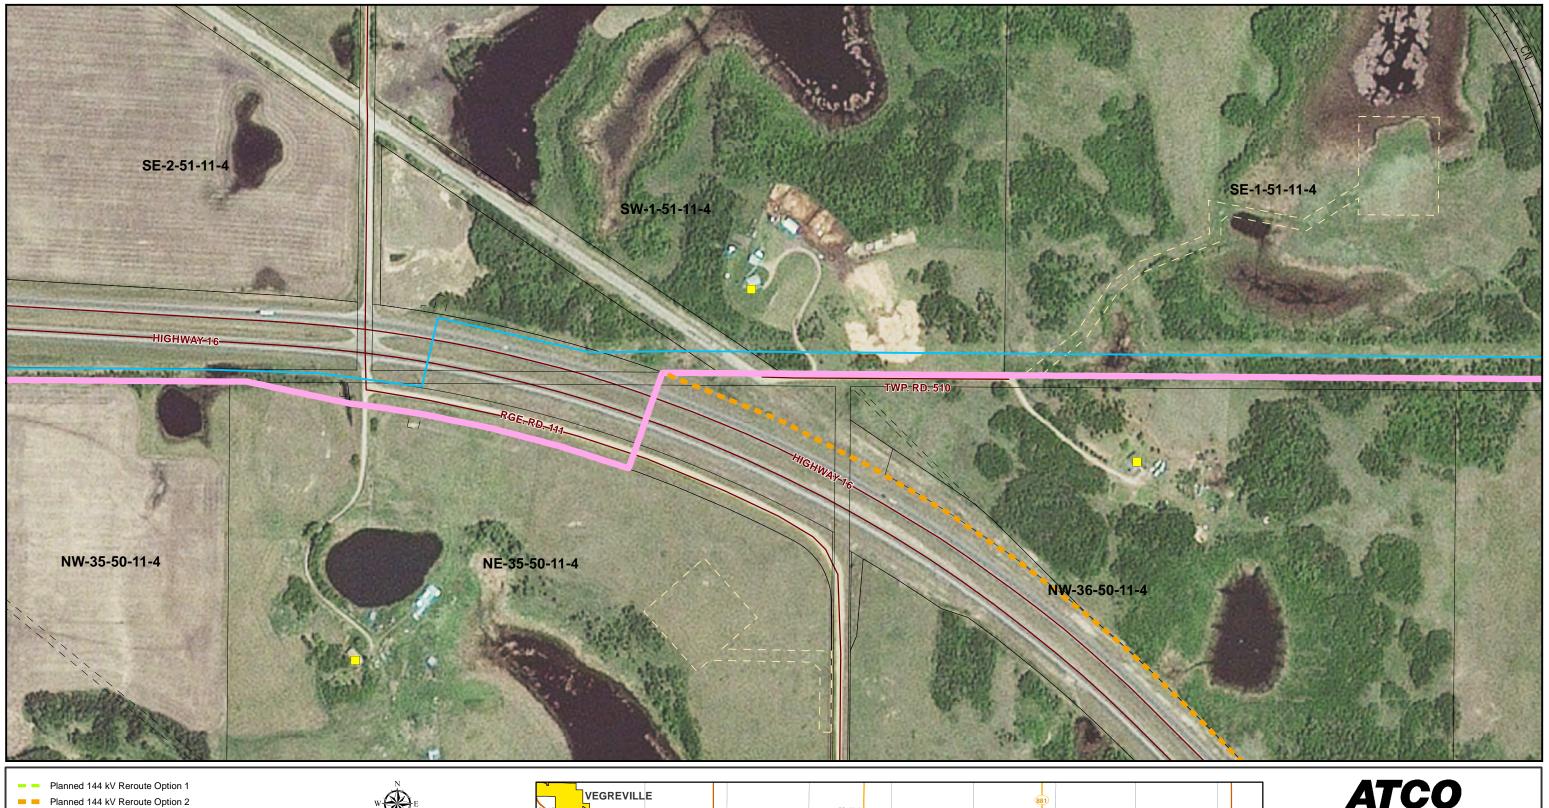

Alberta Data Partnerships, Government of Alberta, Government of Canada, IHS Markit Imagery: ©2017 Airbus Defence and Space, Licensed by Planet Labs Geomatics Corp. geomatics. planet.com

## NOTES: - Only facilities in the vicinity of the

project are shown.

- Several routes are shown, but only one will be built.

This map is the property of ATCO. This map is not intended to be used in place of Alberta One Call. Always practice extreme caution when near power lines!

## **ATCO**

7L65 Line Rebuild Project

PLANNED RE-ROUTES MOSAIC DETAILED MAP 1 of 21

August 2019

Alberta Data Partnerships, Government of Alberta, Government of Canada, IHS Markit Imagery: ©2017 Airbus Defence and Space, Licensed by Planet Labs Geomatics Corp. geomatics. planet.com

CREDIT NOTES

NOTES:
- Only facilities in the vicinity of the project are shown.

- Several routes are shown, but only one will be built.

This map is the property of ATCO. This map is not intended to be used in place of Alberta One Call. Always practice extreme caution when near power lines!