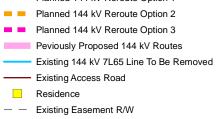

## 51-13-4 51-7-4 VERMILION 50-14-4 50-13-4 50-12-4 INDEX MAP

PLANNED RE-ROUTES MOSAIC **DETAILED MAP 2 of 21** 

August 2019

Peviously Proposed 144 kV Routes

Existing 144 kV 7L65 Line To Be Removed ----- Existing Access Road

Residence

— Existing Easement R/W

### CREDIT NOTES

Alberta Data Partnerships, Government of Alberta, Government of Canada, IHS Markit Imagery: ©2017 Airbus Defence and Space, Licensed by Planet Labs Geomatics Corp. geomatics. planet.com

- NOTES:
   Only facilities in the vicinity of the project are shown.
   Several routes are shown, but only one will be built.

This map is the property of ATCO. This map is not intended to be used in place of Alberta One Call. Always practice extreme caution when near power lines!

## **ATCO**

7L65 Line Rebuild Project

PLANNED RE-ROUTES MOSAIC DETAILED MAP 3 of 21

August 2019

Alberta Data Partnerships, Government of Alberta, Government of Canada, IHS Markit Imagery: @2017 Airbus Defence and Space, Licensed by Planet Labs Geomatics Corp geomatics, Jalanet.com