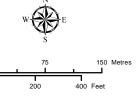

## 51-13-4 51-7-4 VERMILION 50-14-4 50-13-4 50-12-4 INDEX MAP

PLANNED RE-ROUTES MOSAIC **DETAILED MAP 2 of 21** 

August 2019

Peviously Proposed 144 kV Routes

Existing 144 kV 7L65 Line To Be Removed ----- Existing Access Road