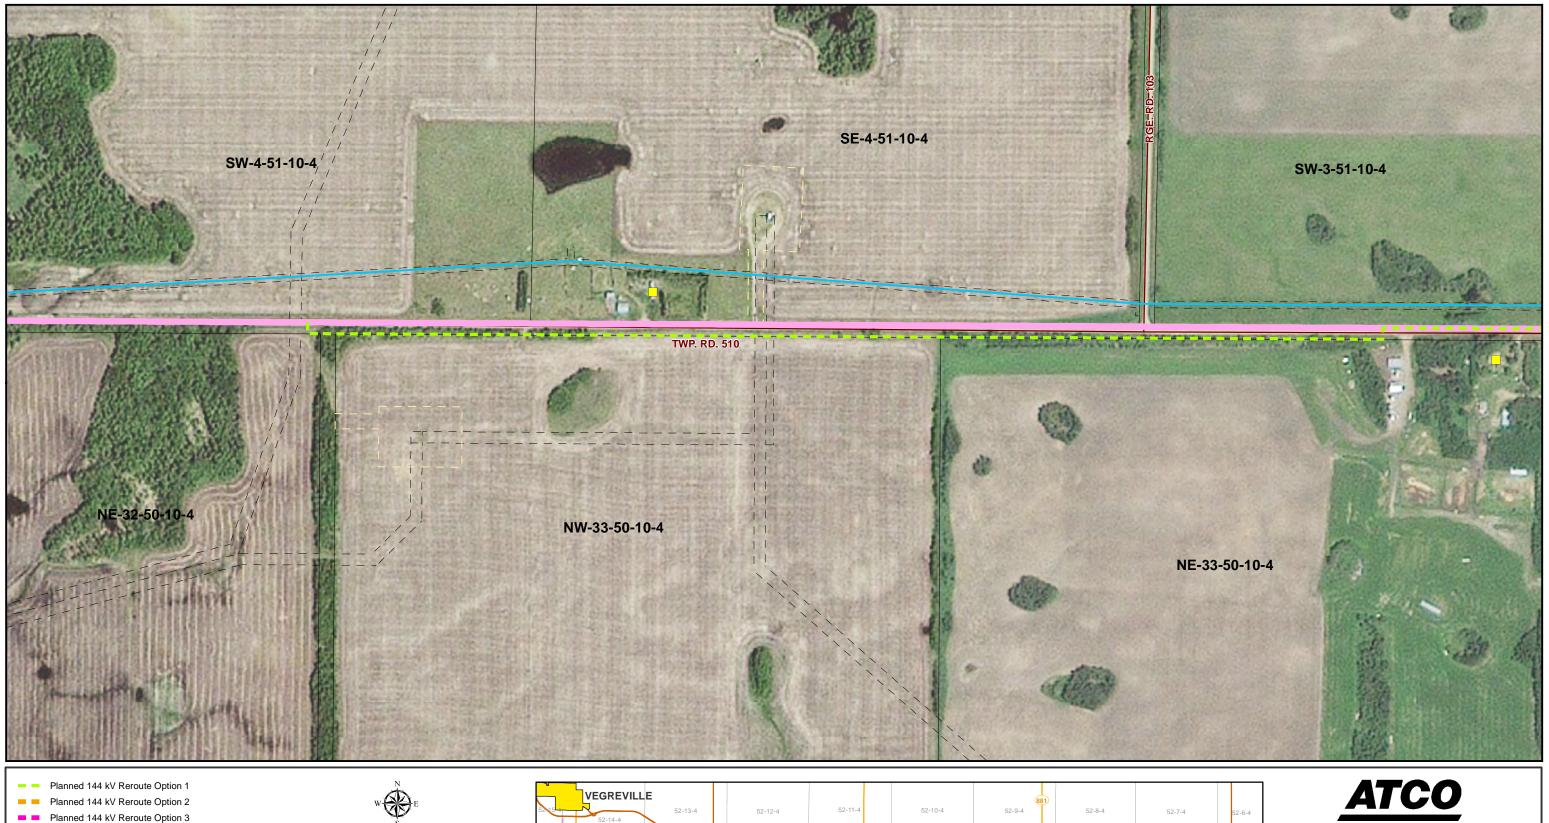

# **ATCO**

7L65 Line Rebuild Project

PLANNED RE-ROUTES MOSAIC **DETAILED MAP 4 of 21** 

August 2019

Peviously Proposed 144 kV Routes

Existing 144 kV 7L65 Line To Be Removed

----- Existing Access Road

Residence

— Existing Easement R/W

## CREDIT NOTES

Alberta Data Partnerships, Government of Alberta, Government of Canada, IHS Markit Imagery: ©2017 Airbus Defence and Space, Licensed by Planet Labs Geomatics Corp. geomatics.planet.com

## NOTES: - Only facilities in the vicinity of the

project are shown.

- Several routes are shown, but only one will be built.

This map is the property of ATCO. This map is not intended to be used in place of Alberta One Call. Always practice extreme caution when near power lines!