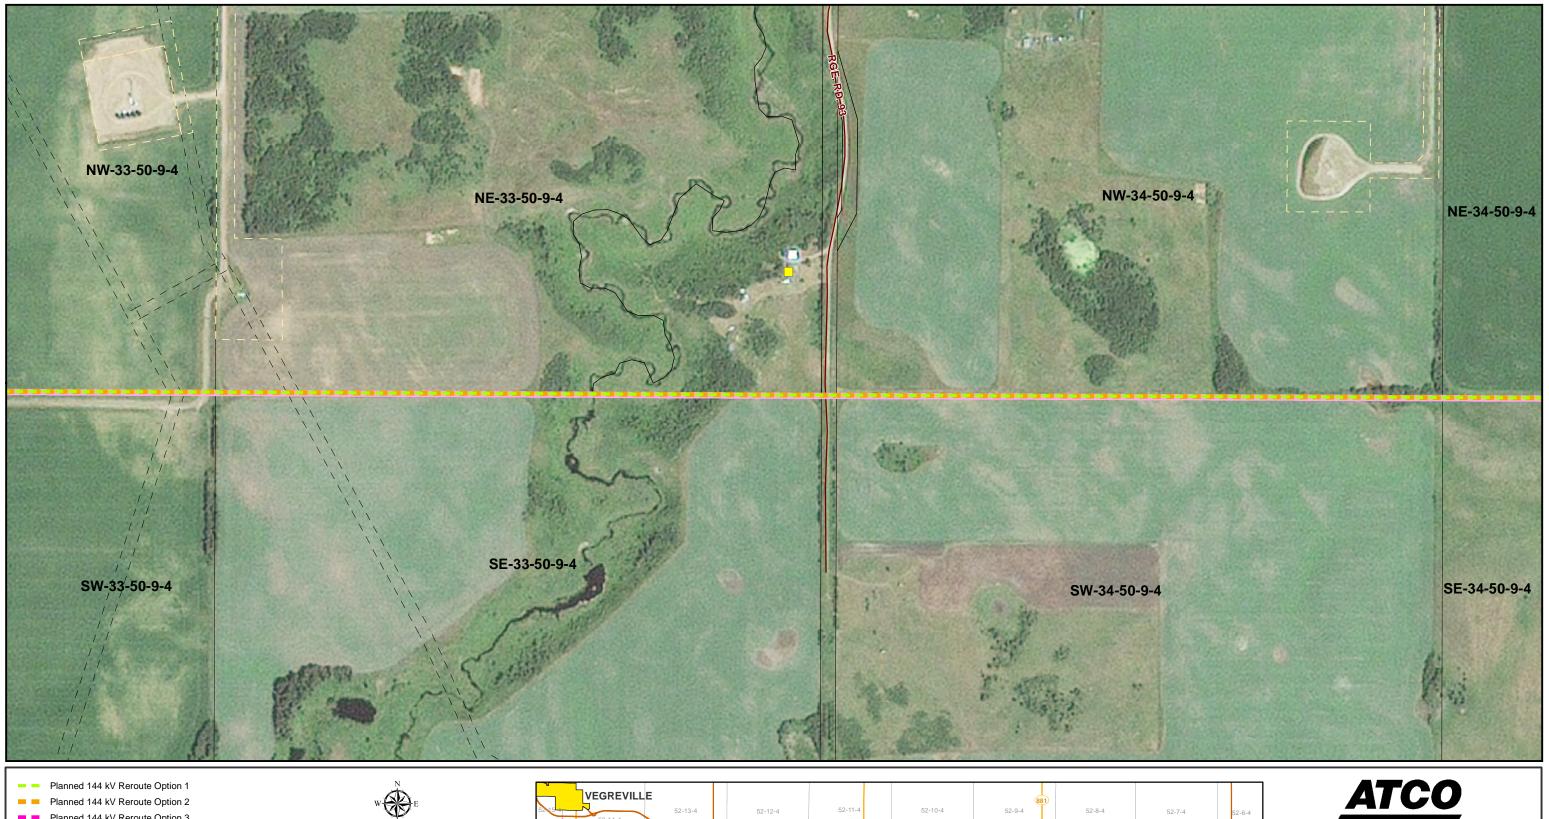

## **ATCO**

7L65 Line Rebuild Project

PLANNED RE-ROUTES MOSAIC DETAILED MAP 1 of 21

August 2019

Alberta Data Partnerships, Government of Alberta, Government of Canada, IHS Markit Imagery: ©2017 Airbus Defence and Space, Licensed by Planet Labs Geomatics Corp. geomatics. planet.com

Alberta Data Partnerships, Government of Alberta, Government of Canada, IHS Markit Imagery: ©2017 Airbus Defence and Space, Licensed by Planet Labs Geomatics Corp. geomatics. planet.com

## NOTES: - Only facilities in the vicinity of the

project are shown.

- Several routes are shown, but only one will be built.

This map is the property of ATCO. This map is not intended to be used in place of Alberta One Call. Always practice extreme caution when near power lines!