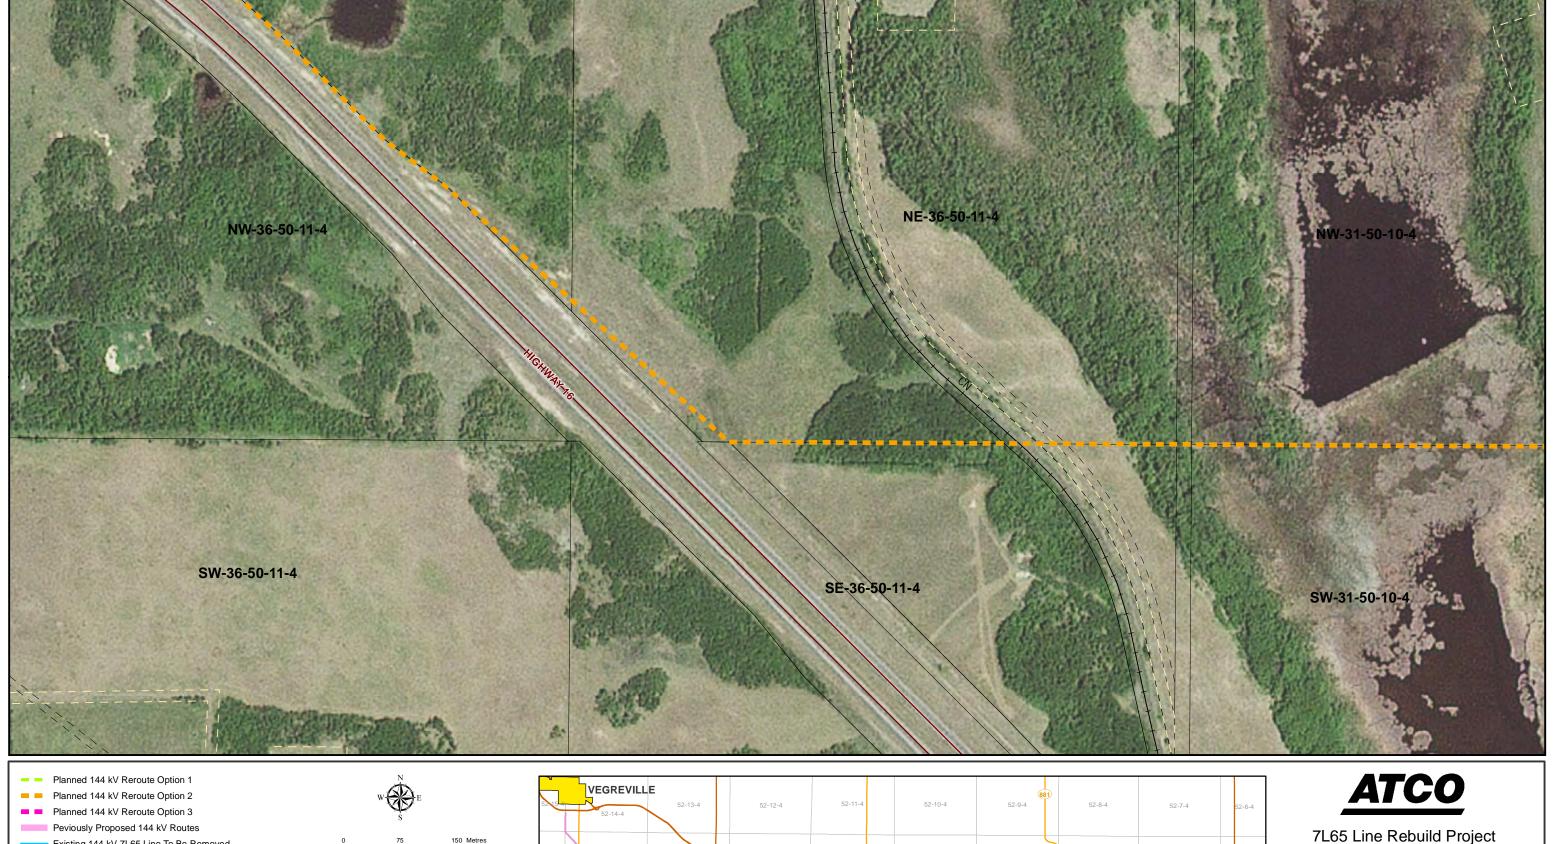

## **ATCO**

7L65 Line Rebuild Project

PLANNED RE-ROUTES MOSAIC DETAILED MAP 1 of 21

August 2019

Alberta Data Partnerships, Government of Alberta, Government of Canada, IHS Markit Imagery: ©2017 Airbus Defence and Space, Licensed by Planet Labs Geomatics Corp. geomatics. planet.com

## NOTES: - Only facilities in the vicinity of the

project are shown.

- Several routes are shown, but only one will be built.

This map is the property of ATCO. This map is not intended to be used in place of Alberta One Call. Always practice extreme caution when near power lines!