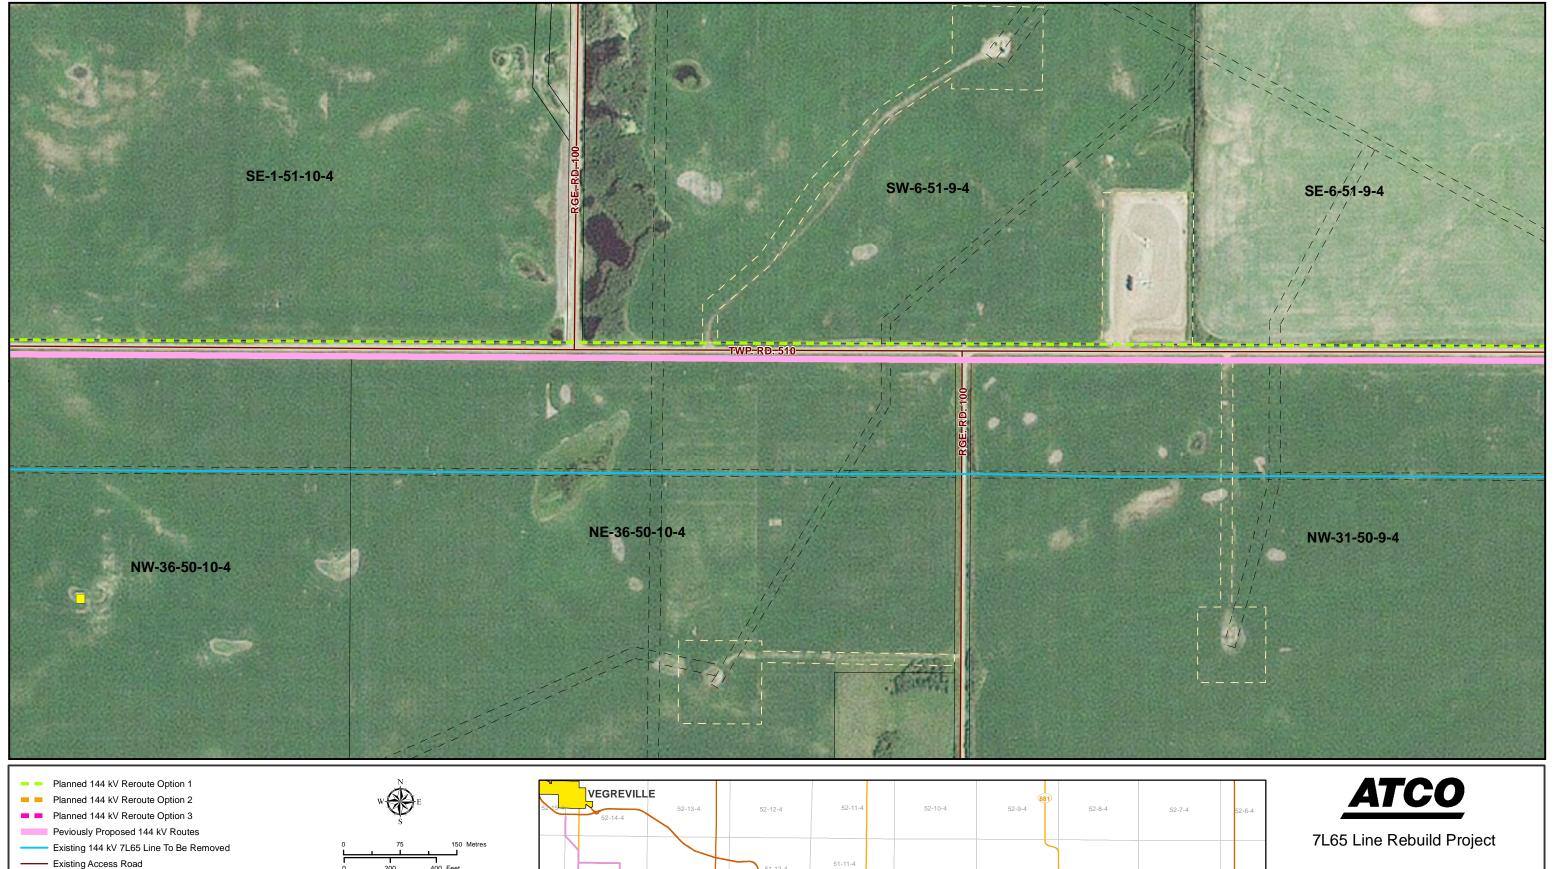

7L65 Line Rebuild Project

PLANNED RE-ROUTES MOSAIC DETAILED MAP 16 of 21

August 2019

Residence

— Existing Easement R/W

CREDIT NOTES Alberta Data Partnerships, Government of Alberta, Government of Canada, IHS Markit Imagery: ©2017 Airbus Defence and Space, Licensed by Planet Labs Geomatics Corp. geomatics.planet.com

- NOTES:
   Only facilities in the vicinity of the project are shown.
- Several routes are shown, but only one will be built.

This map is the property of ATCO. This map is not intended to be used in place of Alberta One Call. Always practice extreme caution when near power lines!