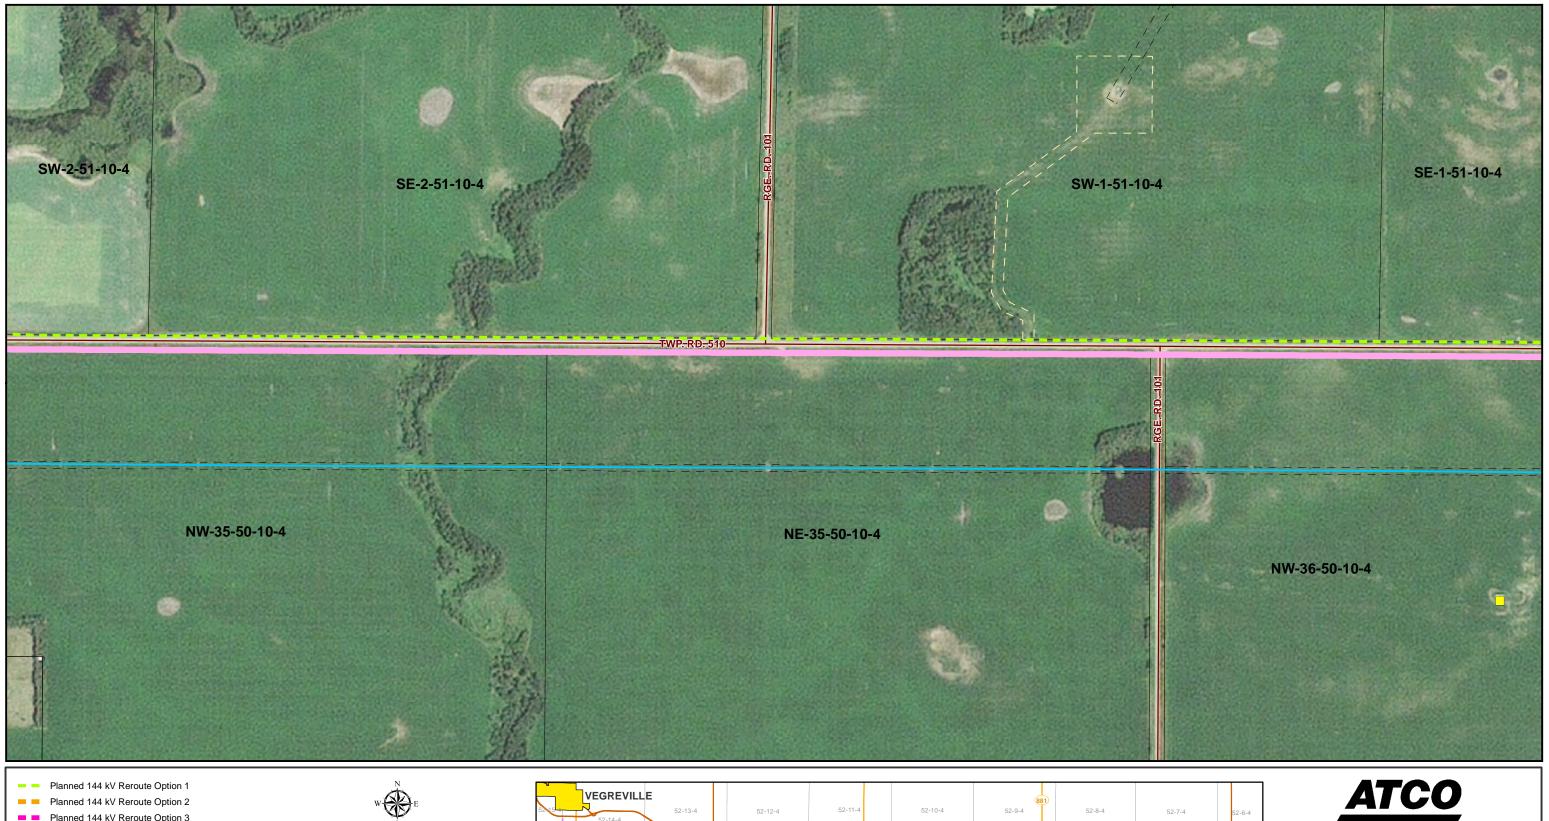

## 51-13-4 51-7-4 VERMILION 50-14-4 50-13-4 50-12-4 INDEX MAP

PLANNED RE-ROUTES MOSAIC **DETAILED MAP 2 of 21** 

August 2019

Peviously Proposed 144 kV Routes

Existing 144 kV 7L65 Line To Be Removed ----- Existing Access Road

Residence

— Existing Easement R/W

### CREDIT NOTES

Alberta Data Partnerships, Government of Alberta, Government of Canada, IHS Markit Imagery: ©2017 Airbus Defence and Space, Licensed by Planet Labs Geomatics Corp. geomatics. planet.com

- NOTES:
   Only facilities in the vicinity of the project are shown.
   Several routes are shown, but only one will be built.

This map is the property of ATCO. This map is not intended to be used in place of Alberta One Call. Always practice extreme caution when near power lines!