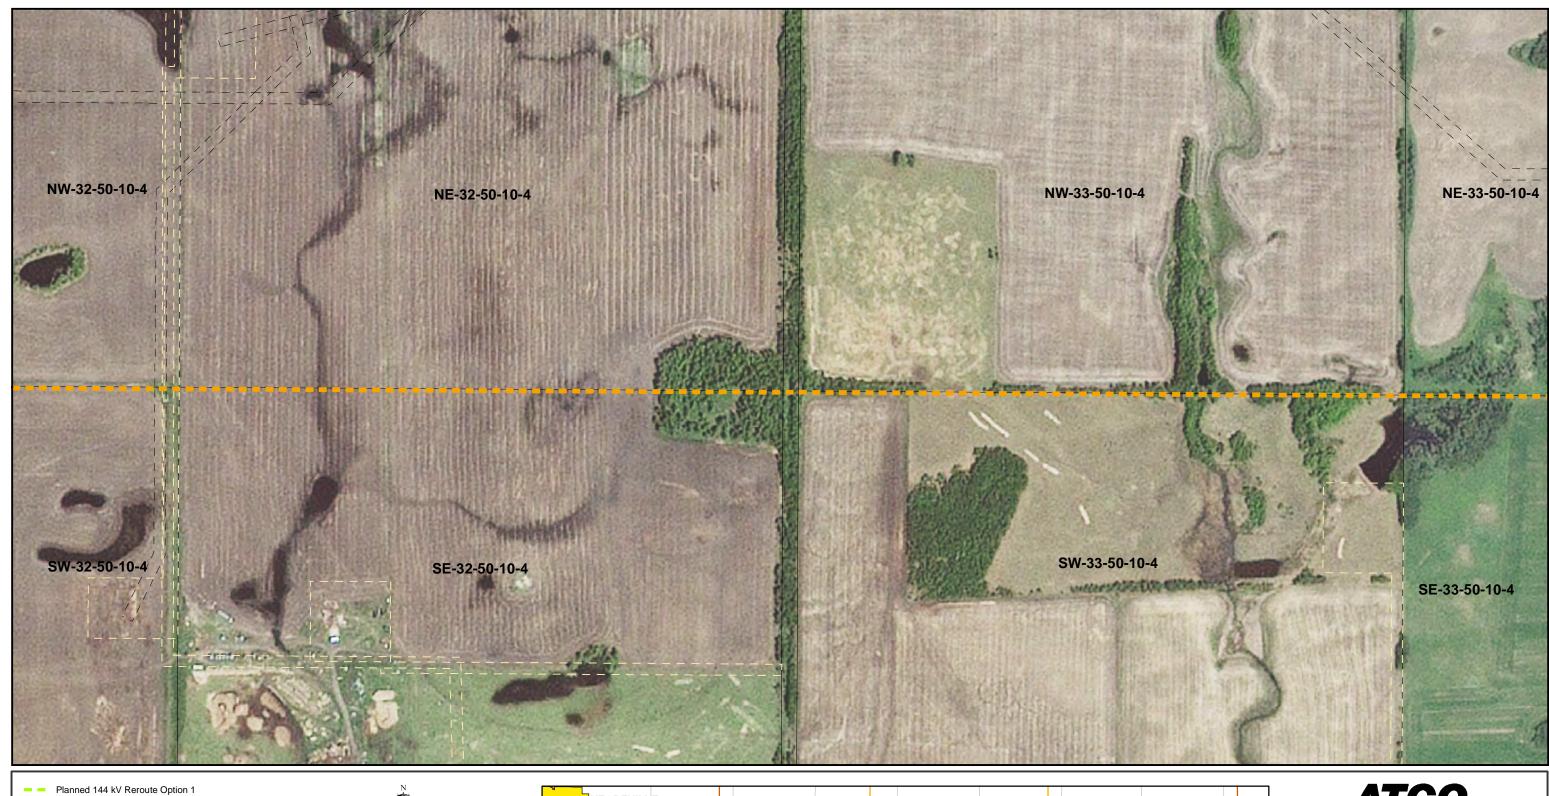

# **ATCO**

7L65 Line Rebuild Project

PLANNED RE-ROUTES MOSAIC **DETAILED MAP 4 of 21** 

August 2019

Peviously Proposed 144 kV Routes

Existing 144 kV 7L65 Line To Be Removed

----- Existing Access Road

Residence

— Existing Easement R/W

## CREDIT NOTES

Alberta Data Partnerships, Government of Alberta, Government of Canada, IHS Markit Imagery: ©2017 Airbus Defence and Space, Licensed by Planet Labs Geomatics Corp. geomatics.planet.com

## NOTES: - Only facilities in the vicinity of the

project are shown.

- Several routes are shown, but only one will be built.

This map is the property of ATCO. This map is not intended to be used in place of Alberta One Call. Always practice extreme caution when near power lines!