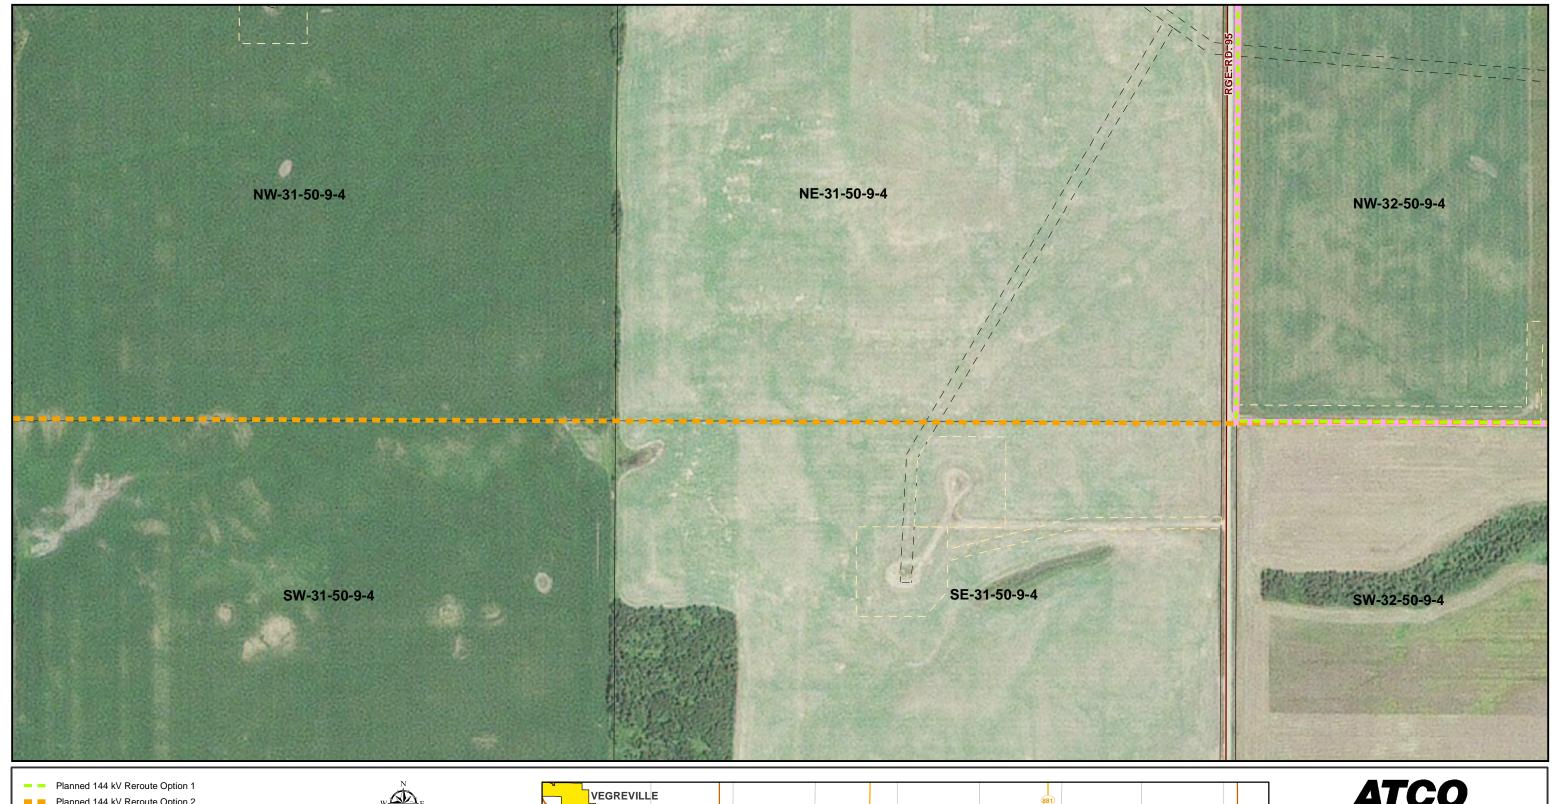

## CREDIT NOTES

Alberta Data Partnerships, Government of Alberta, Government of Canada, IHS Markit Imagery: ©2017 Airbus Defence and Space, Licensed by Planet Labs Geomatics Corp. geomatics.planet.com

- NOTES:
   Only facilities in the vicinity of the
- project are shown.

   Several routes are shown, but only one will be built.

This map is the property of ATCO. This map is not intended to be used in place of Alberta One Call. Always practice extreme caution when near power lines!

7L65 Line Rebuild Project

PLANNED RE-ROUTES MOSAIC DETAILED MAP 10 of 21

August 2019

Alberta Data Partnerships, Government of Alberta, Government of Canada, IHS Markit Imagery: ©2017 Airbus Defence and Space, Licensed by Planet Labs Geomatics Corp. geomatics.planet.com