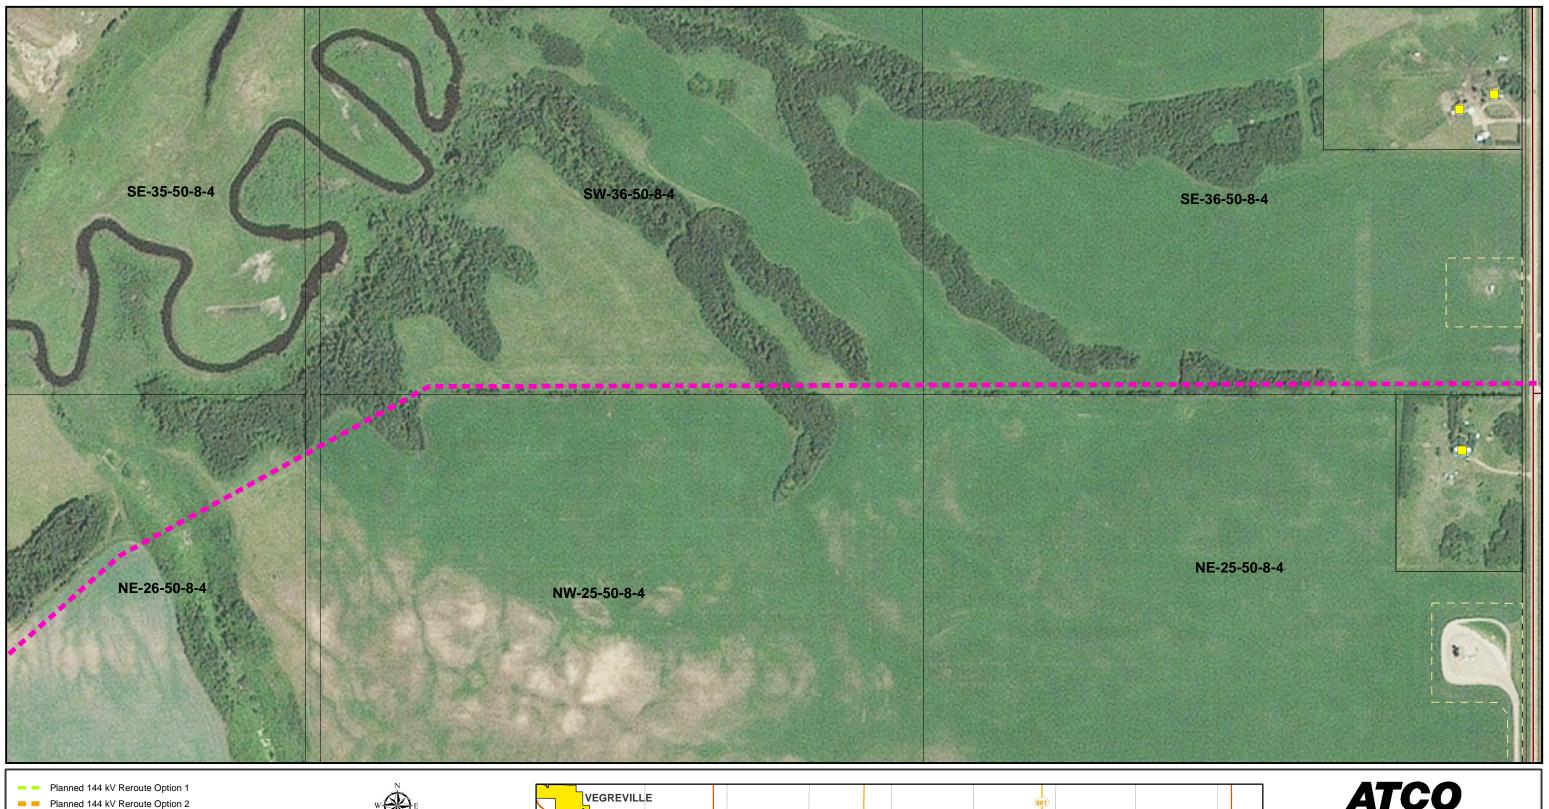

7L65 Line Rebuild Project

PLANNED RE-ROUTES MOSAIC DETAILED MAP 21 of 21

August 2019