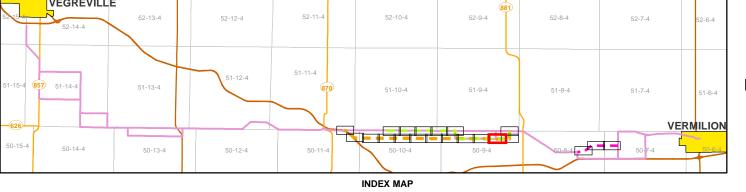

## 51-13-4 51-7-4 VERMILION 50-14-4 50-13-4 50-12-4 INDEX MAP

PLANNED RE-ROUTES MOSAIC **DETAILED MAP 2 of 21** 

August 2019

Peviously Proposed 144 kV Routes

Existing 144 kV 7L65 Line To Be Removed ----- Existing Access Road

VEGREVILLE 52-12-4 52-7-4 51-7-4 VERMILION 50-14-4 50-13-4 50-12-4 INDEX MAP