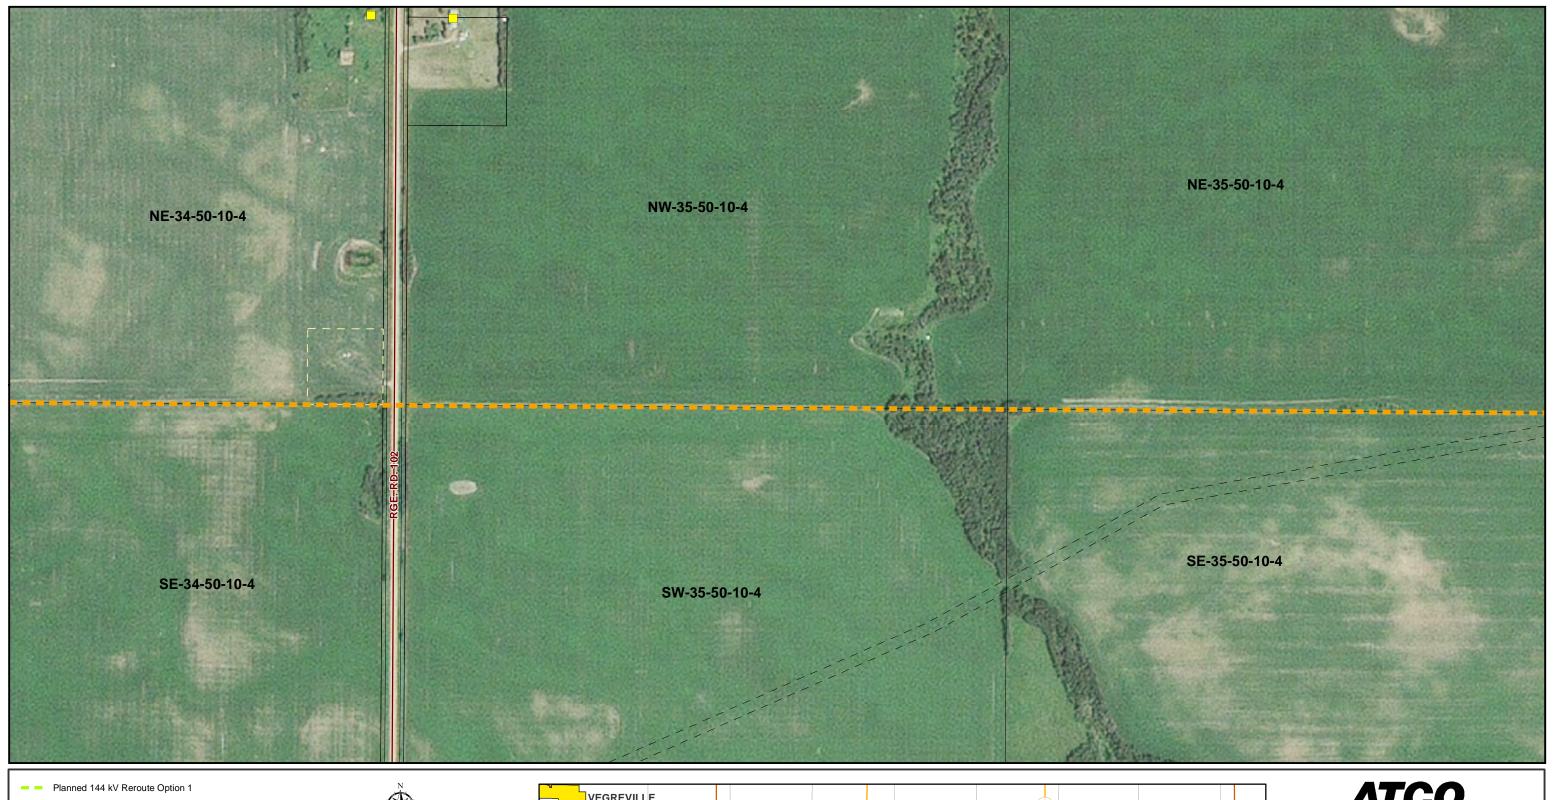

## **ATCO**

7L65 Line Rebuild Project

PLANNED RE-ROUTES MOSAIC DETAILED MAP 1 of 21

August 2019

Alberta Data Partnerships, Government of Alberta, Government of Canada, IHS Markit Imagery: ©2017 Airbus Defence and Space, Licensed by Planet Labs Geomatics Corp. geomatics. planet.com

## NOTES: - Only facilities in the vicinity of the

project are shown.

- Several routes are shown, but only one will be built.

This map is the property of ATCO. This map is not intended to be used in place of Alberta One Call. Always practice extreme caution when near power lines!