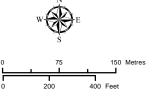

CREDIT NOTES

NOTES:
- Only facilities in the vicinity of the project are shown.

- Several routes are shown, but only one will be built.

> This map is the property of ATCO. This map is not intended to be used in place of Alberta One Call. Always practice extreme caution when near power lines!

VEGREVILLE 52-12-4 52-7-4 51-7-4 VERMILION 50-14-4 50-13-4 50-12-4 INDEX MAP

# **ATCO**

7L65 Line Rebuild Project

PLANNED RE-ROUTES MOSAIC **DETAILED MAP 4 of 21** 

August 2019

Peviously Proposed 144 kV Routes

Existing 144 kV 7L65 Line To Be Removed

----- Existing Access Road

Residence

— Existing Easement R/W

## CREDIT NOTES

Alberta Data Partnerships, Government of Alberta, Government of Canada, IHS Markit Imagery: ©2017 Airbus Defence and Space, Licensed by Planet Labs Geomatics Corp. geomatics.planet.com